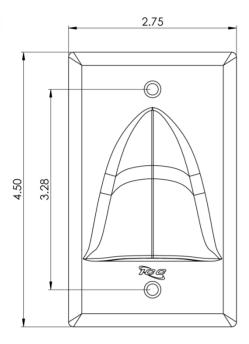

## Single Gang Bulk Nose Faceplate

## **Features and Benefits**

- Configured to fit standard single gang outlet box
- Designed to accommodate cables use in residential and commercial applications
- Rugged and durable construction
- Glossy finish
- Available in Ivory and White

## **Specifications**

- Material: ABS, UL94V-0
- Finish: Texture
- Color: XX: IV-Ivory, WH-White

Part No: IC640BSSxx Rev: B Page 2 of 2

© Copyright 2018, ICC. This document and the designs, specifications and information contained herein are the property of ICC. Reproduction, modification, alteration or unauthorized use without ICC's approval is strictly prohibited. ICC and the ICC logo are registered trade name and trademark of ICC. All rights reserved.