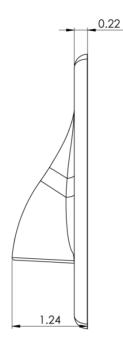

## Single Gang Bulk Nose Faceplate

## **Features and Benefits**

- Configured to fit standard single gang outlet box
- Designed to accommodate cables use in residential and commercial applications
- Rugged and durable construction
- Glossy finish
- Available in Ivory and White

## **Specifications**

- Material: ABS, UL94V-0
- Finish: Texture
- Color: XX: IV-Ivory, WH-White

Part No: IC640BSSxx Rev: B Page 2 of 2

© Copyright 2018, ICC. This document and the designs, specifications and information contained herein are the property of ICC. Reproduction, modification, alteration or unauthorized use without ICC's approval is strictly prohibited. ICC and the ICC logo are registered trade name and trademark of ICC. All rights reserved.