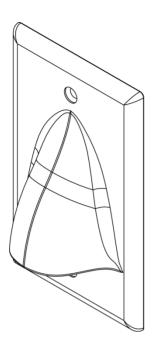

## Single Gang Bulk Nose Faceplate

## Package Includes:

- A. Single Gang Bulk Nose Faceplate, 1 Piece
- B. #6-32 x ¾" Oval Head, Countersink, Deep Slotted Drive, Machine Screw, 2 Pieces

## **Features and Benefits**

- Configured to fit standard single gang outlet box
- Designed to accommodate cables use in residential and commercial applications
- Rugged and durable construction
- Glossy finish
- Available in Ivory and White