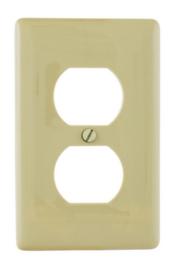

## Wallplates and Box Covers, Wallplates, Nylon, 1-Gang, Jumbo, 1) Duplex Opening, Ivory

By Hubbell Premise Wiring Catalog # NPJJ8I

Wallplates and Box Covers, Wallplates, Nylon, 1-Gang, Jumbo, 1) Duplex Opening, Ivory