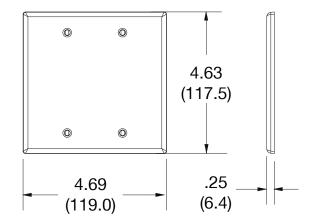

### **Specifications**

| Material        | Polycarbonate thermoplastic |
|-----------------|-----------------------------|
| Thickness       | .25 (6.4)                   |
| Orientation     | Orientation                 |
| Mounting        | Screw                       |
| Mounting Screws | Painted steel               |
| Dimensions      | 4.63 in x 4.69 in x 0.25 in |
| Flammability    | UL 94 V2                    |
|                 |                             |