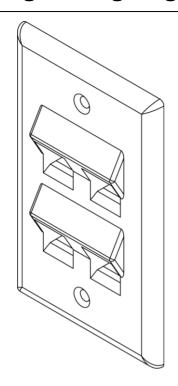

## 4-Port Single Gang Angled Faceplate

## **Package Includes:**

- A. 4-Port Single Gang Angled Faceplate, 1 Piece
- **B.** #6-32 x ¾" Oval Head, Countersink, Deep Slotted Drive, Machine Screw, **2 Pieces**

## **Features and Benefits**

- Configured to fit standard single gang outlet box
- Designed to support the distribution of voice, data, and other communication needs to the work area for commercial or residential applications
- Rugged and durable construction
- Angled opening provides for a low profile and strain relief
- Accommodates a wide variety of easy to snap-in modules, providing configuration flexibility
- Accepts all IC107 modules
- ANSI/TIA-568-C and UL 1863 compliant
- Available in Almond, Ivory, and White
- Angled port is not compatible with HDMI module due to the boot on the HDMI patch cord