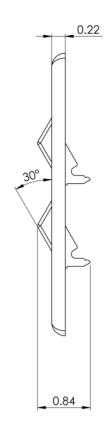

## **Features and Benefits**

- Configured to fit standard single gang outlet box
- Designed to support the distribution of voice, data, and other communication needs to the work area for commercial or residential applications
- Rugged and durable construction
- Angled opening provides for a low profile and strain relief
- Accommodates a wide variety of easy to snap-in modules, providing configuration flexibility
- Accepts all IC107 modules
- ANSI/TIA-568-C and UL 1863 compliant
- Available in Almond, Ivory, and White
- Angled port is not compatible with HDMI module due to the boot on the HDMI patch cord