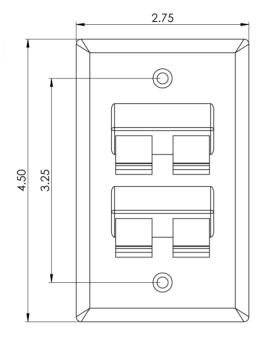

## 4-Port Single Gang Angled Faceplate

## **Features and Benefits**

- Configured to fit standard single gang outlet box
- Designed to support the distribution of voice, data, and other communication needs to the work area for commercial or residential applications
- Rugged and durable construction
- Angled opening provides for a low profile and strain relief
- Accommodates a wide variety of easy to snap-in modules, providing configuration flexibility
- Accepts all IC107 modules
- ANSI/TIA-568-C and UL 1863 compliant
- Available in Almond, Ivory, and White
- Angled port is not compatible with HDMI module due to the boot on the HDMI patch cord