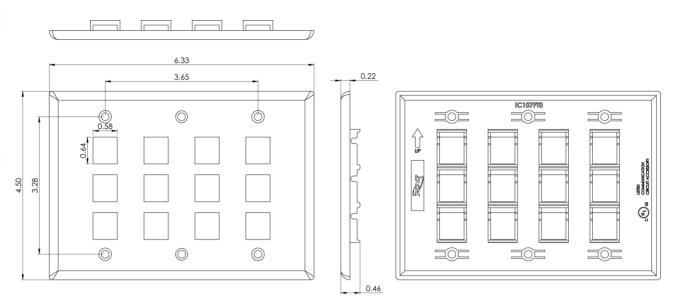

## 12-Port Triple Gang Flat Faceplate

## **Features and Benefits**

- Configured to fit standard triple gang outlet box
- Designed to support the distribution of voice, data, and other communication needs to the work area for commercial or residential applications
- Rugged and durable construction
- Accommodates a wide variety of easy to snap-in modules, providing configuration flexibility
- Accepts all IC107 modules
- ANSI/TIA-568-C and UL 1863 compliant
- Available in Gray, Ivory, and White

## **Specifications**

Material: ABS, UL94V-0

Finish: Texture

Color: XX: GY-GARY, IV-Ivory & WH-White

Part No: IC107FT0xx

Rev: B Page 2 of 2