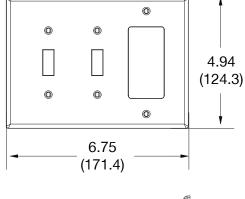

#### **Specifications**

| Material        | Polycarbonate thermoplastic |  |
|-----------------|-----------------------------|--|
| Thickness       | .25 (6.4)                   |  |
| Orientation     | Orientation                 |  |
| Mounting        | Screw                       |  |
| Mounting Screws | Painted steel               |  |
| Dimensions      | 4.88 in x 6.75 in x 0.25 in |  |
| Flammability    | UL 94 V2                    |  |