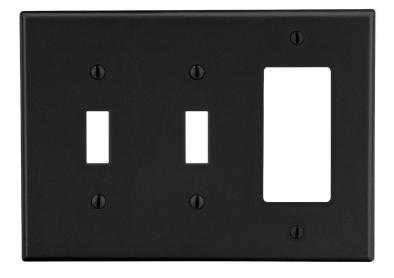

# Mid-Size Wallplate Decorator 3-Gang

## **Ordering Information**

| Description                                                                                                                     | Gang | Color | UPC Number   | Catalog<br>Number |
|---------------------------------------------------------------------------------------------------------------------------------|------|-------|--------------|-------------------|
| Mid-size toggle and<br>decorator wallplate,<br>smooth satin finish,<br>for use with 1 decorator<br>device and 2 toggle switches | 3    | Black | 883778313677 | PJ226BK           |
|                                                                                                                                 |      |       |              |                   |