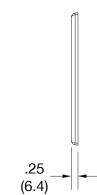

#### **Specifications**

| Material        | Polycarbonate thermoplastic |  |
|-----------------|-----------------------------|--|
| Thickness       | .25 (6.4)                   |  |
| Orientation     | Orientation                 |  |
| Mounting        | Screw                       |  |
| Mounting Screws | Painted steel               |  |
| Dimensions      | 4.88 in x 6.75 in x 0.25 in |  |
| Flammability    | UL 94 V2                    |  |