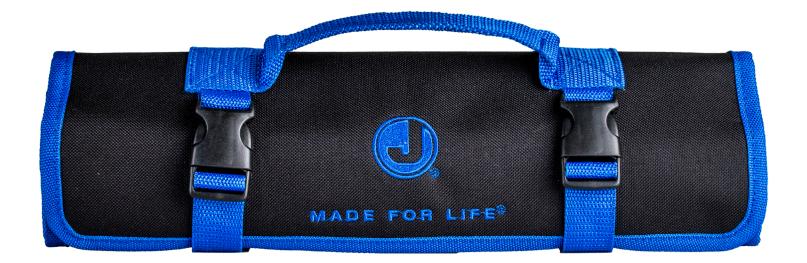

I Data Sheet

This 25 pocket roll-up tool pouch features a heavy-duty webbed carrying handle and 2 adjustable buckle closures that securely fasten the pouch. This pouch is made of a heavy-duty PVC coated polyester material for high durability and long life. It has a variety of pocket sizes designed to hold a wide selection of tools with ease.