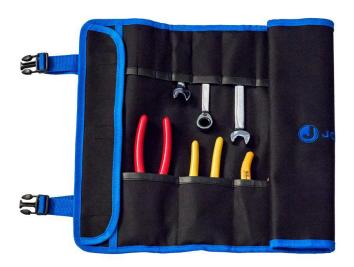

I Data Sheet

This 25 pocket roll-up tool pouch features a heavy-duty webbed carrying handle and 2 adjustable buckle closures that securely fasten the pouch. This pouch is made of a heavy-duty PVC coated polyester material for high durability and long life. It has a variety of pocket sizes designed to hold a wide selection of tools with ease.