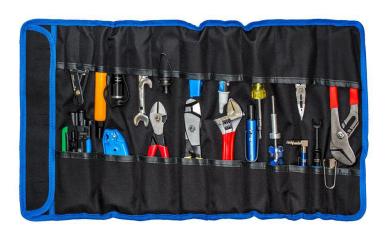

I Data Sheet

This 25 pocket roll-up tool pouch features a heavy-duty webbed carrying handle and 2 adjustable buckle closures that securely fasten the pouch. This pouch is made of a heavy-duty PVC coated polyester material for high durability and long life. It has a variety of pocket sizes designed to hold a wide selection of tools with ease.