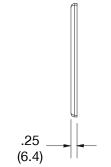

## **Specifications**

| <u>Specifications</u> |                              |  |
|-----------------------|------------------------------|--|
| Material              | Polycarbonate thermoplastic  |  |
| Thickness             | .25 (6.4)                    |  |
| Orientation           | Orientation                  |  |
| Mounting              | Screw                        |  |
| Mounting Screws       | Painted steel                |  |
| Dimensions            | 4.63 in x 10.12 in x 0.25 in |  |
| Flammability          | UL 94 V2                     |  |