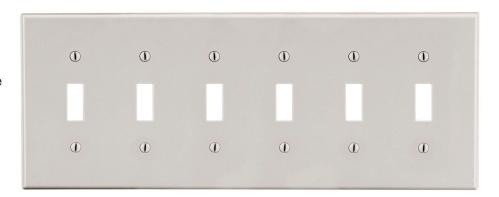

## Wallplate Toggle 6-Gang

## **Features**

- High-impact, self-extinguishing polycarbonate material
- More rigid; sharp lines and less dimpling
- Smooth satin finish; blends into wall with an optimum finish

**Ordering Information** 

| Description                                                                    | Gang | Color           | UPC Number   | Catalog<br>Number |
|--------------------------------------------------------------------------------|------|-----------------|--------------|-------------------|
| Toggle wallplate,<br>smooth satin finish,<br>for use with 6 toggle<br>switches | 6    | Light<br>Almond | 883778312632 | P6LA              |