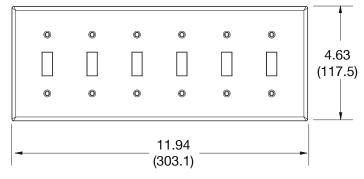

## **Specifications**

| <u>Specifications</u> |                              |  |
|-----------------------|------------------------------|--|
| Material              | Polycarbonate thermoplastic  |  |
| Thickness             | .25 (6.4)                    |  |
| Orientation           | Orientation                  |  |
| Mounting              | Screw                        |  |
| Mounting Screws       | Painted steel                |  |
| Dimensions            | 4.63 in x 10.12 in x 0.25 in |  |
| Flammability          | UL 94 V2                     |  |