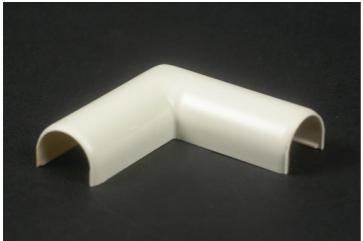

# Wiremold 300 Flat Elbow Fitting

Part No. 311

For right angle turns on the same surface.

## Features & Benefits

For right angle turns on the same surface.