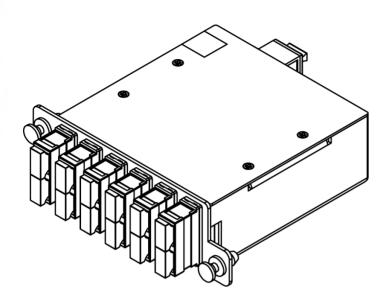

## **HD Cassette SC/MPO, 12F, OM2, 50/125**

## **Package Includes**

- A. SC MPO Cassette, 1 Piece.
- B. Dust Caps, 13 Pieces.

## **Features and Benefits**

- High Quality 16GA CRS material allows for compact and durable cassettes.
- 12-Fiber, OM2, Multimode, 50/125
- 12 SC port to 1 MPO port
- Cassette offers a plug and play solution which saves assembly and termination time.
- MPO connector reduces insertion loss which enhances channel link performance.
- MPO ports are equipped with Male MPO connectors to work with standard MPO female cable assembly.
- Suitable for any applications with a need for higher bandwidth with longer distances.
- Wiring is 1:1
- Available in black
- Design to fit ICFORE41RM and ICFORE82RM HD fiber optic rack mount enclosures