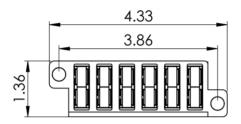

## **Specifications**

Cassette Housing:

o Material: 16GA CRS

Color: Powder Coat Black

SC-Quad Adapter:

Material: ABSColor: BeigeSleeve: Metal

MPO Male Adapter:

o Material Polybutylene Terephthalate (PBT)

o Color: Black

o Mating Cycles: 1000 Mating cycles

Dust Cap: TPPColor: Black

Cable Type:

 $\circ$  OM2, MM, 50/125 $\mu m$ 

| 12                    | AQUA        | 12  |
|-----------------------|-------------|-----|
| 11                    | ROSE        | -11 |
| 10                    | VIOLET      | 10  |
| 9                     | YELLOW      | 9   |
| 8                     | BLACK       | 8   |
| 7                     | RED         | 7   |
| 6                     | WHITE       | 6   |
| 5                     | SLATE       | 5   |
| 4                     | BROWN       | 4   |
| 3                     | GREEN       | 3   |
| 2                     | ORANGE      | 2   |
| 1                     | BLUE        | 1   |
| SC                    | FIBER COLOR | MPO |
| WIRE CONNECTION TABLE |             |     |