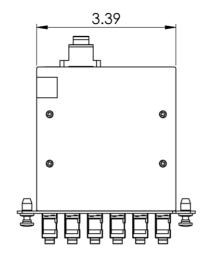

## **Specifications**

Cassette Housing:

o Material: 16GA CRS

Color: Powder Coat Black

SC-Quad Adapter:

Material: ABSColor: BeigeSleeve: Metal

MPO Male Adapter:

o Material Polybutylene Terephthalate (PBT)

o Color: Black

o Mating Cycles: 1000 Mating cycles

Dust Cap: TPPColor: Black

Cable Type:

 $\circ$  OM2, MM, 50/125 $\mu m$ 

| 12                    | AQUA        | 12  |
|-----------------------|-------------|-----|
| 11                    | ROSE        | -11 |
| 10                    | VIOLET      | 10  |
| 9                     | YELLOW      | 9   |
| 8                     | BLACK       | 8   |
| 7                     | RED         | 7   |
| 6                     | WHITE       | 6   |
| 5                     | SLATE       | 5   |
| 4                     | BROWN       | 4   |
| 3                     | GREEN       | 3   |
| 2                     | ORANGE      | 2   |
| 1                     | BLUE        | 1   |
| SC                    | FIBER COLOR | MPO |
| WIRE CONNECTION TABLE |             |     |