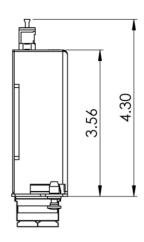

## **Specifications**

Cassette Housing:

o Material: 16GA CRS

Color: Powder Coat Black

SC-Quad Adapter:

Material: ABSColor: BeigeSleeve: Metal

MPO Male Adapter:

o Material Polybutylene Terephthalate (PBT)

o Color: Black

o Mating Cycles: 1000 Mating cycles

Dust Cap: TPPColor: Black

Cable Type:

 $\circ$  OM2, MM, 50/125 $\mu m$ 

| 12                    | AQUA        | 12  |
|-----------------------|-------------|-----|
| 11                    | ROSE        | -11 |
| 10                    | VIOLET      | 10  |
| 9                     | YELLOW      | 9   |
| 8                     | BLACK       | 8   |
| 7                     | RED         | 7   |
| 6                     | WHITE       | 6   |
| 5                     | SLATE       | 5   |
| 4                     | BROWN       | 4   |
| 3                     | GREEN       | 3   |
| 2                     | ORANGE      | 2   |
| 1                     | BLUE        | 1   |
| SC                    | FIBER COLOR | MPO |
| WIRE CONNECTION TABLE |             |     |