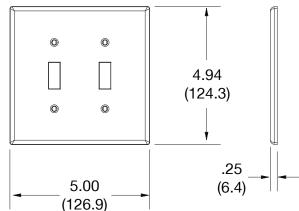

## **Specifications**

Material Polycarbonate thermoplastic

Thickness .25 (6.4)

Orientation Orientation

Mounting Screw

Mounting Screws Painted steel

Dimensions 4.94 in x 5.00 in x 0.25 in

UL 94 V2