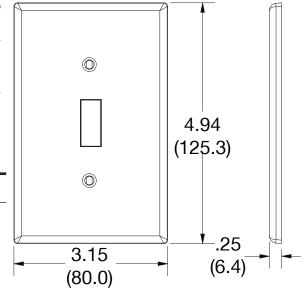

## **Specifications**

Material Polycarbonate thermoplastic

Thickness .25 (6.4)
Orientation Orientation
Mounting Screw

Mounting Screws Painted steel

Dimensions 4.94 in x 3.15 in x 0.25 in

Flammability UL 94 V2