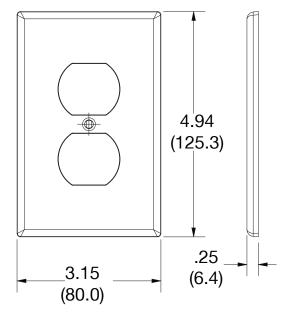

#### **Specifications**

| Material        | Polycarbonate thermoplastic |  |
|-----------------|-----------------------------|--|
| Thickness       | .25 (6.4)                   |  |
| Orientation     | Orientation                 |  |
| Mounting        | Screw                       |  |
| Mounting Screws | Painted steel               |  |
| Dimensions      | 4.94 in x 3.15 in x 0.25 in |  |
| Flammability    | UL 94 V2                    |  |