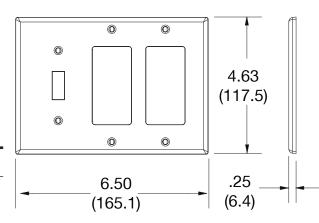

## **Specifications**

| Material        | Polycarbonate thermoplastic |  |  |
|-----------------|-----------------------------|--|--|
| Thickness       | .25 (6.4)                   |  |  |
| Orientation     | Orientation                 |  |  |
| Mounting        | Screw                       |  |  |
| Mounting Screws | Painted steel               |  |  |
| Dimensions      | 4.63 in x 6.50 in x 0.25 in |  |  |
| Flammability    | UL 94 V2                    |  |  |