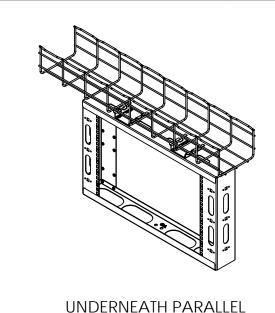

### STEP 2

DETERMINE THE MOUNTING POSITION OF THE UNIT. THE MOUNTING OPTIONS ARE: REAR TOP, REAR MIDDLE, REAR BOTTOM, UNDERNEATH PARALLEL, UNDERNEATH PERPENDICULAR.

CABLE TRAY
MIDDLE MOUNTING

CABLE TRAY BOTTOM MOUNTING