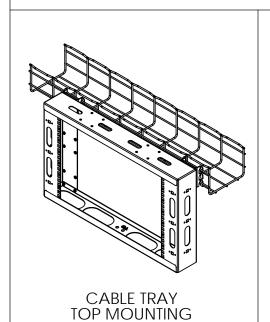

### STEP 2

DETERMINE THE MOUNTING POSITION OF THE UNIT. THE MOUNTING OPTIONS ARE: REAR TOP, REAR MIDDLE, REAR BOTTOM, UNDERNEATH PARALLEL, UNDERNEATH PERPENDICULAR.

CABLE TRAY
MIDDLE MOUNTING

CABLE TRAY BOTTOM MOUNTING