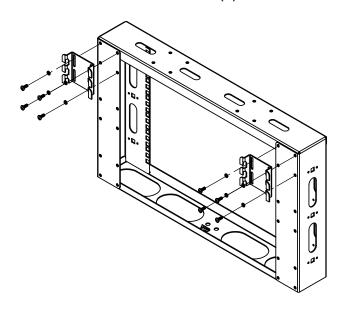

### STEP 3

ONCE THE MOUNTING LOCATION IS DETERMINED, MOUNT 2 CABLE TRAY BRACKETS USING (8) SPLIT LOCK WASHERS AND (8) PAN HEAD SCREWS.

WWW.LEGRAND.US

CABLE TRAY BRACKETS