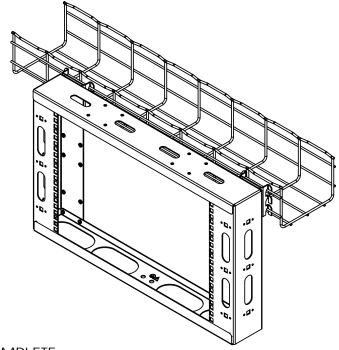

#### STEP 4

HANG ASSEMBLY ONTO CABLE TRAY WHERE REQUIRED.

INSTALLATION IS NOW COMPLETE.

| INSTRUCTION SHEET #: | REV: | ECN #: | SHEET: | DWN BY: | DATE: | CHK BY: | DATE:     | APP. BY: | DATE:     | l |
|----------------------|------|--------|--------|---------|-------|---------|-----------|----------|-----------|---|
| OR-71601927          | 00   |        | 3 of 3 | JPS     |       | JQ      | 2/10/2017 | CV       | 2/15/2017 | l |