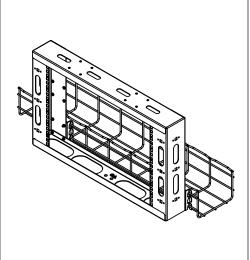

### STEP 2

DETERMINE THE MOUNTING POSITION OF THE UNIT. THE MOUNTING OPTIONS ARE: REAR TOP, REAR MIDDLE, REAR BOTTOM, UNDERNEATH PARALLEL, UNDERNEATH PERPENDICULAR.

CABLE TRAY
MIDDLE MOUNTING

CABLE TRAY BOTTOM MOUNTING