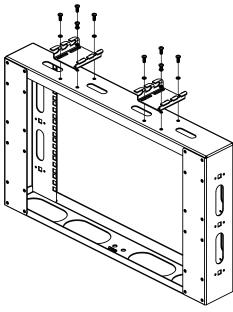

### STEP 3

ONCE THE MOUNTING LOCATION IS DETERMINED, MOUNT 2 CABLE TRAY BRACKETS USING (8) SPLIT LOCK WASHERS AND (8) PAN HEAD SCREWS.

WWW.LEGRAND.US

CABLE TRAY BRACKETS