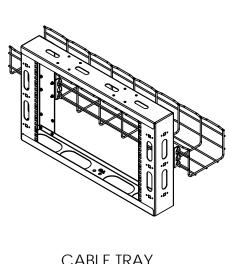

### STEP 2

DETERMINE THE MOUNTING POSITION OF THE UNIT. THE MOUNTING OPTIONS ARE: REAR TOP, REAR MIDDLE, REAR BOTTOM, UNDERNEATH PARALLEL, UNDERNEATH PERPENDICULAR.

CABLE TRAY
MIDDLE MOUNTING

CABLE TRAY BOTTOM MOUNTING