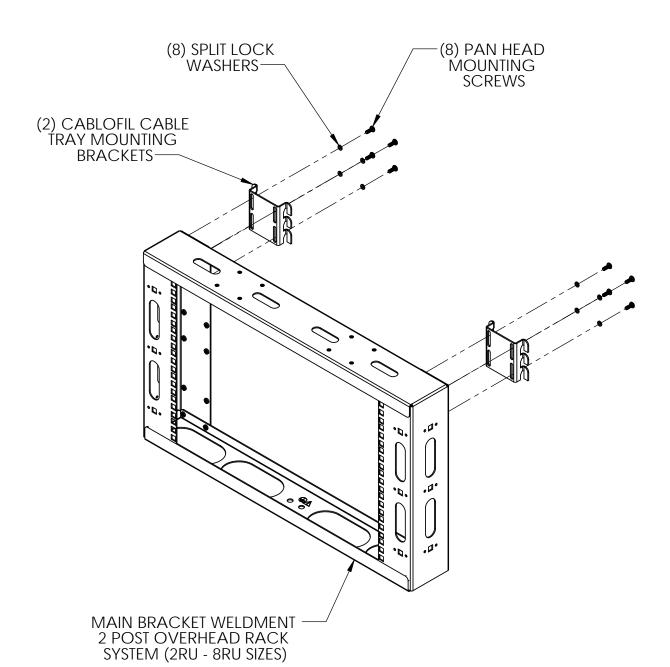

### STEP 3

ONCE THE MOUNTING LOCATION IS DETERMINED, MOUNT 2 CABLE TRAY BRACKETS USING (8) SPLIT LOCK WASHERS AND (8) PAN HEAD SCREWS.

WWW.LEGRAND.US

CABLE TRAY BRACKETS