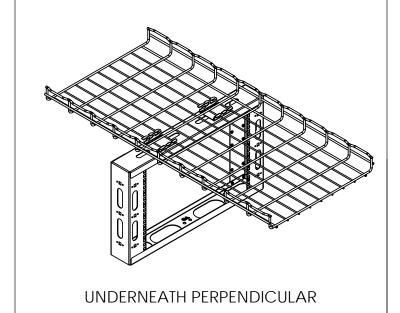

### STEP 2

DETERMINE THE MOUNTING POSITION OF THE UNIT. THE MOUNTING OPTIONS ARE: REAR TOP, REAR MIDDLE, REAR BOTTOM, UNDERNEATH PARALLEL, UNDERNEATH PERPENDICULAR.

CABLE TRAY
MIDDLE MOUNTING

CABLE TRAY BOTTOM MOUNTING