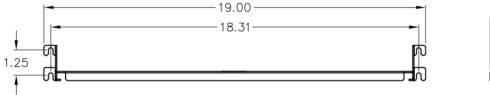

## **Specifications**

NOTE: UNLESS OTHERWISE SPECIFIED 1. MATERIAL: 16 GA CRS 2. SURFACE FINISH: BLACK POWDER COAT

For warranty information, go online to icc.com/warranty.

L

Part No: ICCMSFCMC3 Rev: A

Part No.: ICCMSFCMC3 Rev: A Page 2 of 2