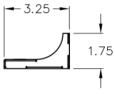

## **Specifications**

NOTE: UNLESS OTHERWISE SPECIFIED 1. MATERIAL: 16 GA CRS 2. SURFACE FINISH: BLACK POWDER COAT

For warranty information, go online to icc.com/warranty.

L

Part No: ICCMSFCMC3 Rev: A

Part No.: ICCMSFCMC3 Rev: A Page 2 of 2