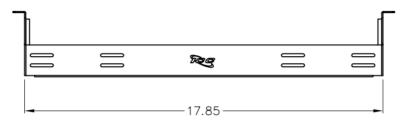

## **Specifications**

NOTE: UNLESS OTHERWISE SPECIFIED 1. MATERIAL: 16 GA CRS 2. SURFACE FINISH: BLACK POWDER COAT

For warranty information, go online to icc.com/warranty.

L

Part No: ICCMSFCMC3 Rev: A

Part No.: ICCMSFCMC3 Rev: A Page 2 of 2