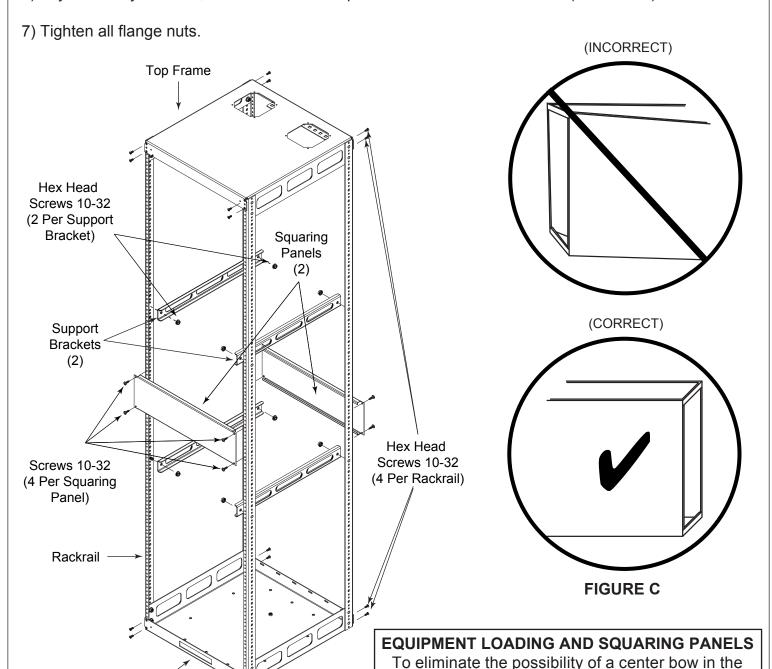

### **RACK ASSEMBLY (Continued)**

**Bottom Frame** 

FIGURE B

- 3) Install (4) 10-32 Hex Head screws through top and bottom frames into each rackrail. (FIGURE B)
- 4) Install (2) squaring panels on front and rear of assembly using (4) 10-32 x 1/4" screws. Locate squaring panels at the mid-point of rackrail assembly. (FIGURE B)
- 5) If supplied, install (2) support brackets on pre-installed rackrail mounting studs using (2) 10-32 hex head screws per bracket. (FIGURE B)
- 6) Lay assembly on a flat, level surface and square frame on all four corners. (FIGURE C)

Page 8

frame, Middle Atlantic Products suggests that the

squaring panels be left in place until some of your components have been mounted.