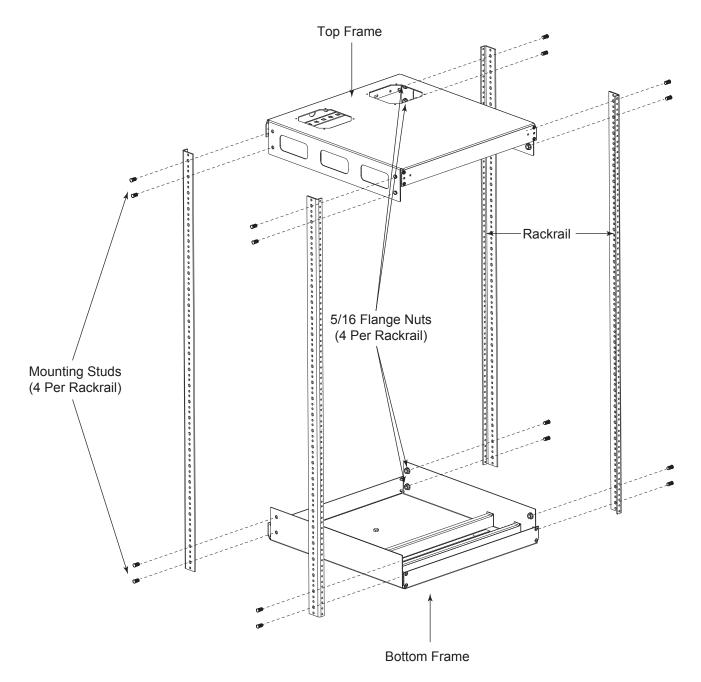

### RACK ASSEMBLY

- 1) Align the (4) pre-installed mounting studs on each rackrail with mounting holes in top and bottom frames. (FIGURE A)
- 2) Loosely secure each rackrail to top and bottom frame using (2) 5/16" flange nuts per frame. (FIGURE A)

FIGURE A