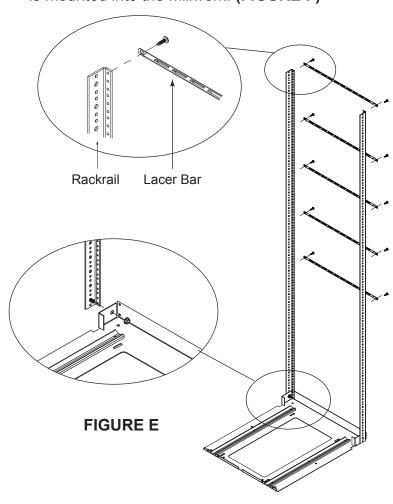

### **RACK ASSEMBLY (Continued)**

8) Install top trim panel using (2) 10-32 x 1/4" screws. (FIGURE D)

**NOTE:** Top trim panel contains only two screw holes.

9) If equipped, align the edge of the lacer bars with the outside edge of the rackrail and ensure that the flat side of the lacer bar is on top. Install the lacer bars as shown using 10-32 Phillips head screws. (FIGURE E)

NOTE: The lacer bars should not be placed in the bottom 8 rackspaces. The lacer bars on the rack should be 2 rackspace above or below the corresponding lacer bars on the rough-in pan.

TIP: When installing the lacer bars on the rough-in pan, place the rack with the roller base on the rough-in pan and mount the equipment in the rack and position the lacer bars as needed. This will simplify cable management once the rough-in pan is mounted into the millwork. (FIGURE F)