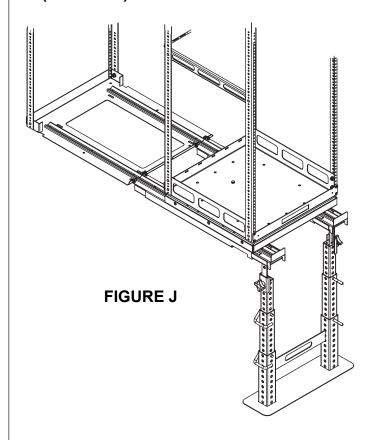

### **RACK INSTALLATION / CABLE MANAGEMENT**

1) Place rack on service track assembly (observe proper front/rear orientation). (FIGURE J)

**CAUTION!** Do not allow the frame to roll off end of tracks.

**NOTE:** Determine which direction the rack will rotate before beginning cable management.