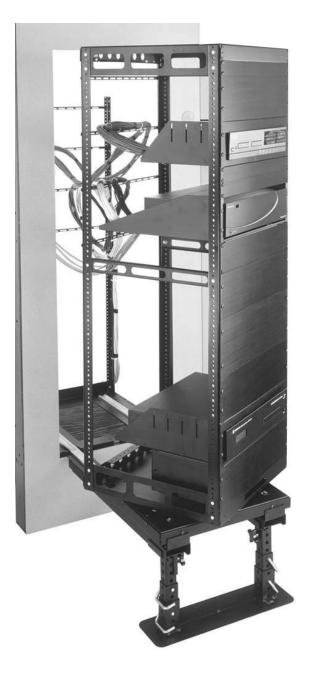

# ROTATING EQUIPMENT ACCESS SYSTEM

PATENT 5,443,312

### **PRODUCT FEATURES**

- Slides out and rotates for access to cables and rear equipment connections
- Allows installation of equipment flush into a wall or cabinet
- Removable rack frame can be integrated off-site to save time