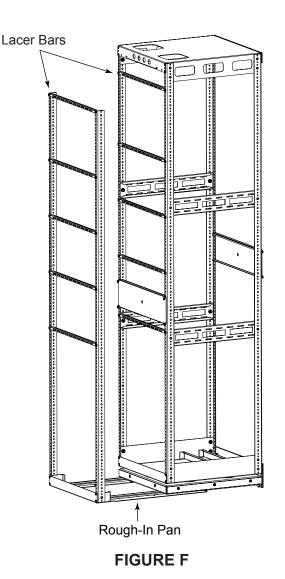

### **RACK ASSEMBLY (Continued)**

8) Install top trim panel using (2) 10-32 x 1/4" screws. (FIGURE D)

**NOTE:** Top trim panel contains only two screw holes.

9) If equipped, align the edge of the lacer bars with the outside edge of the rackrail and ensure that the flat side of the lacer bar is on top. Install the lacer bars as shown using 10-32 Phillips head screws. (FIGURE E)

NOTE: The lacer bars should not be placed in the bottom 8 rackspaces. The lacer bars on the rack should be 2 rackspace above or below the corresponding lacer bars on the rough-in pan.

TIP: When installing the lacer bars on the rough-in pan, place the rack with the roller base on the rough-in pan and mount the equipment in the rack and position the lacer bars as needed. This will simplify cable management once the rough-in pan is mounted into the millwork. (FIGURE F)