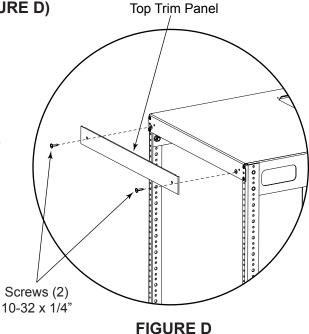

### **RACK ASSEMBLY (Continued)**

8) Install top trim panel using (2) 10-32 x 1/4" screws. (FIGURE D)

**NOTE:** Top trim panel contains only two screw holes.

9) If equipped, align the edge of the lacer bars with the outside edge of the rackrail and ensure that the flat side of the lacer bar is on top. Install the lacer bars as shown using 10-32 Phillips head screws. (FIGURE E)