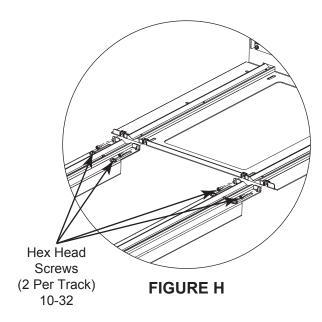

**CAUTION!** Be sure notched ends are fully seated in service stand saddles to prevent tracks from falling out.

- 4) Position opposite end of each service track on millwork. (FIGURE G)
- 5) Secure each service track to rough-in pan using (2) 10-32 hex head screws (included in service track hardware kit). (FIGURE H)