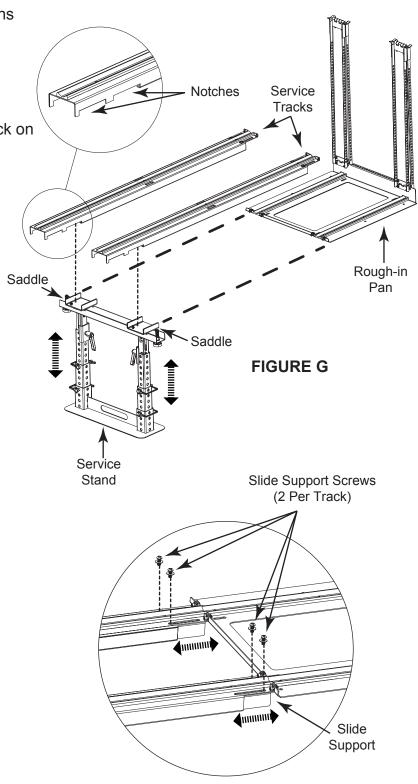

### SERVICE STAND / SERVICE TRACK ASSEMBLY

- 1) Assemble service stand as per instructions included with unit.
- 2) Adjust stand to approximate height of rough-in pan. (FIGURE G)

3) Position notched end of each service track on service stand saddles. (**FIGURE G**)

**CAUTION!** Be sure notched ends are fully seated in service stand saddles to prevent tracks from falling out.

- 4) Position opposite end of each service track on millwork. (FIGURE G)
- 5) Secure each service track to rough-in pan using (2) 10-32 hex head screws (included in service track hardware kit). (FIGURE H)

- 6) Fine adjust the service stand with the aid of the level installed in the service tracks.
- Extend slide supports on each service track to meet millwork using slide support screws (2 per service track). (FIGURE I)

FIGURE I

**NOTE:** This adjustment strengthens track when extending heavy equipment for servicing.