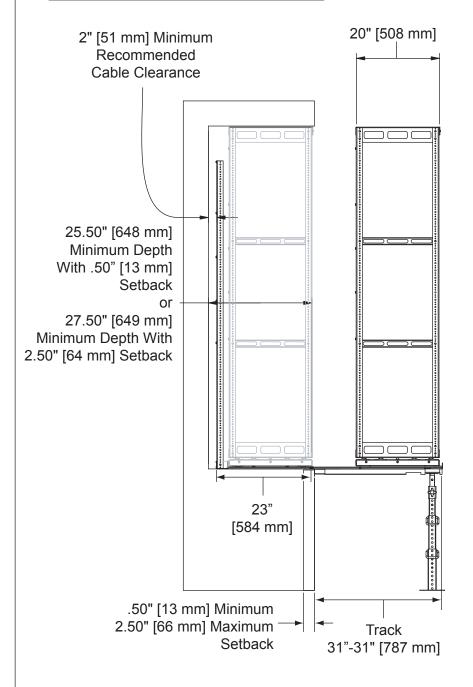

# MILLWORK REQUIREMENTS

| USABLE   RACKSPACES   RACK HEIGHT   OPENING HEIGHT                                                                                                                                                                                                                                                                                                                                                                                                                                                                                                                                                                                                                                                                                                                                                                                                                                                                                                                                                                                                                                                                                                                                                                              |           | NUMBER OF  | "A"           | "B"            |
|---------------------------------------------------------------------------------------------------------------------------------------------------------------------------------------------------------------------------------------------------------------------------------------------------------------------------------------------------------------------------------------------------------------------------------------------------------------------------------------------------------------------------------------------------------------------------------------------------------------------------------------------------------------------------------------------------------------------------------------------------------------------------------------------------------------------------------------------------------------------------------------------------------------------------------------------------------------------------------------------------------------------------------------------------------------------------------------------------------------------------------------------------------------------------------------------------------------------------------|-----------|------------|---------------|----------------|
| AX-SXR-15                                                                                                                                                                                                                                                                                                                                                                                                                                                                                                                                                                                                                                                                                                                                                                                                                                                                                                                                                                                                                                                                                                                                                                                                                       |           | USABLE     | USABLE        | ROUGH          |
| AX-SXR-16         16         28 [711]         34-3/4 [883           AX-SXR-17         17         29-3/4 [756]         ]36-1/2 [927]           AX-SXR-18         18         31-1/2 [800]         38-1/4 [972]           AX-SXR-19         19         33-1/4 [845]         40 [1016]           AX-SXR-20         20         35 [889]         41-3/4 [1060]           AX-SXR-21         21         36-3/4 [933]         43-1/2 [1105]           AX-SXR-22         22         38-1/2 [978]         45-1/4 [1149]           AX-SXR-23         23         40-1/4 [1022]         47 [1194]           AX-SXR-23         23         40-1/4 [1022]         47 [1194]           AX-SXR-24         24         42 [1067]         48-3/4 [1238]           AX-SXR-25         25         43-3/4 [1111]         50-1/2 [1283]           AX-SXR-26         26         45-1/2 [1156]         52-1/4 [1327]           AX-SXR-27         27         47-1/4 [1200]         54 [1372]           AX-SXR-28         28         49 [1245]         55-3/4 [1416]           AX-SXR-30         30         52-1/2 [1334]         59-1/4 [1505]           AX-SXR-31         31         54-1/4 [1378]         61 [1549]           AX-SXR-33                     |           | RACKSPACES | RACK HEIGHT   | OPENING HEIGHT |
| AX-SXR-17         17         29-3/4 [756]         ]36-1/2 [927]           AX-SXR-18         18         31-1/2 [800]         38-1/4 [972]           AX-SXR-19         19         33-1/4 [845]         40 [1016]           AX-SXR-20         20         35 [889]         41-3/4 [1060]           AX-SXR-21         21         36-3/4 [933]         43-1/2 [1105]           AX-SXR-22         22         38-1/2 [978]         45-1/4 [1149]           AX-SXR-23         23         40-1/4 [1022]         47 [1194]           AX-SXR-23         23         40-1/4 [1022]         47 [1194]           AX-SXR-24         24         42 [1067]         48-3/4 [1238]           AX-SXR-25         25         43-3/4 [1111]         50-1/2 [1283]           AX-SXR-26         26         45-1/2 [1156]         52-1/4 [1327]           AX-SXR-27         27         47-1/4 [1200]         54 [1372]           AX-SXR-28         28         49 [1245]         55-3/4 [1416]           AX-SXR-30         30         52-1/2 [1334]         59-1/4 [1505]           AX-SXR-31         31         54-1/4 [1378]         61 [1549]           AX-SXR-32         32         56 [1422]         62-3/4 [1594]           AX-SXR-33                  | AX-SXR-15 | 15         | 26-1/4 [667]  | 33 [838]       |
| AX-SXR-18       18       31-1/2 [800]       38-1/4 [972]         AX-SXR-19       19       33-1/4 [845]       40 [1016]         AX-SXR-20       20       35 [889]       41-3/4 [1060]         AX-SXR-21       21       36-3/4 [933]       43-1/2 [1105]         AX-SXR-22       22       38-1/2 [978]       45-1/4 [1149]         AX-SXR-23       23       40-1/4 [1022]       47 [1194]         AX-SXR-24       24       42 [1067]       48-3/4 [1238]         AX-SXR-25       25       43-3/4 [1111]       50-1/2 [1283]         AX-SXR-26       26       45-1/2 [1156]       52-1/4 [1327]         AX-SXR-27       27       47-1/4 [1200]       54 [1372]         AX-SXR-28       28       49 [1245]       55-3/4 [1416]         AX-SXR-29       29       50-3/4 [1289]       57-1/2 [1461]         AX-SXR-30       30       52-1/2 [1334]       59-1/4 [1505]         AX-SXR-31       31       54-1/4 [1378]       61 [1549]         AX-SXR-32       32       56 [1422]       62-3/4 [1594]         AX-SXR-33       33       57-3/4 [1467]       64-1/2 [1638]         AX-SXR-36       36       63 [1600]       69-3/4 [1772]         AX-SXR-37                                                                              | AX-SXR-16 | 16         | 28 [711]      | 34-3/4 [883    |
| AX-SXR-19       19       33-1/4 [845]       40 [1016]         AX-SXR-20       20       35 [889]       41-3/4 [1060]         AX-SXR-21       21       36-3/4 [933]       43-1/2 [1105]         AX-SXR-22       22       38-1/2 [978]       45-1/4 [1149]         AX-SXR-23       23       40-1/4 [1022]       47 [1194]         AX-SXR-23       23       40-1/4 [1022]       47 [1194]         AX-SXR-24       24       42 [1067]       48-3/4 [1238]         AX-SXR-25       25       43-3/4 [1111]       50-1/2 [1283]         AX-SXR-26       26       45-1/2 [1156]       52-1/4 [1327]         AX-SXR-27       27       47-1/4 [1200]       54 [1372]         AX-SXR-28       28       49 [1245]       55-3/4 [1416]         AX-SXR-29       29       50-3/4 [1289]       57-1/2 [1461]         AX-SXR-30       30       52-1/2 [1334]       59-1/4 [1505]         AX-SXR-31       31       54-1/4 [1378]       61 [1549]         AX-SXR-32       32       56 [1422]       62-3/4 [1594]         AX-SXR-33       33       57-3/4 [1467]       64-1/2 [1688]         AX-SXR-36       36       63 [1600]       69-3/4 [1772]         AX-SXR-37                                                                                | AX-SXR-17 | 17         | 29-3/4 [756]  |                |
| AX-SXR-20 20 35 [889] 41-3/4 [1060] AX-SXR-21 21 36-3/4 [933] 43-1/2 [1105] AX-SXR-22 22 38-1/2 [978] 45-1/4 [1149] AX-SXR-23 23 40-1/4 [1022] 47 [1194] AX-SXR-24 24 42 [1067] 48-3/4 [1238] AX-SXR-25 25 43-3/4 [1111] 50-1/2 [1283] AX-SXR-26 26 45-1/2 [1156] 52-1/4 [1327] AX-SXR-27 27 47-1/4 [1200] 54 [1372] AX-SXR-28 28 49 [1245] 55-3/4 [1416] AX-SXR-29 29 50-3/4 [1289] 57-1/2 [1461] AX-SXR-30 30 52-1/2 [1334] 59-1/4 [1505] AX-SXR-31 31 54-1/4 [1378] 61 [1549] AX-SXR-32 32 56 [1422] 62-3/4 [1594] AX-SXR-33 33 57-3/4 [1467] 64-1/2 [1638] AX-SXR-34 34 59-1/2 [1511] 66-1/4 [1683] AX-SXR-35 35 61-1/4 [1556] 68 [1727] AX-SXR-36 36 63 [1600] 69-3/4 [1772] AX-SXR-37 37 64-3/4 [1645] 71-1/2 [1816] AX-SXR-38 38 66-1/2 [1689] 73-1/4 [1861] AX-SXR-39 39 68-1/4 [1734] 75 [1905] AX-SXR-40 40 70 [1778] 76-3/4 [1949] AX-SXR-41 41 71-3/4 [1822] 78-1/2 [1994] AX-SXR-42 42 73-1/2 [1867] 80-1/4 [2038]                                                                                                                                                                                                                                                                                                 | AX-SXR-18 | 18         | 31-1/2 [800]  | 38-1/4 [972]   |
| AX-SXR-21 21 36-3/4 [933] 43-1/2 [1105] AX-SXR-22 22 38-1/2 [978] 45-1/4 [1149] AX-SXR-23 23 40-1/4 [1022] 47 [1194] AX-SXR-24 24 42 [1067] 48-3/4 [1238] AX-SXR-25 25 43-3/4 [1111] 50-1/2 [1283] AX-SXR-26 26 45-1/2 [1156] 52-1/4 [1327] AX-SXR-27 27 47-1/4 [1200] 54 [1372] AX-SXR-28 28 49 [1245] 55-3/4 [1416] AX-SXR-29 29 50-3/4 [1289] 57-1/2 [1461] AX-SXR-30 30 52-1/2 [1334] 59-1/4 [1505] AX-SXR-31 31 54-1/4 [1378] 61 [1549] AX-SXR-32 32 56 [1422] 62-3/4 [1594] AX-SXR-33 33 57-3/4 [1467] 64-1/2 [1638] AX-SXR-34 34 59-1/2 [1511] 66-1/4 [1683] AX-SXR-35 35 61-1/4 [1556] 68 [1727] AX-SXR-36 36 63 [1600] 69-3/4 [1772] AX-SXR-37 37 64-3/4 [1645] 71-1/2 [1816] AX-SXR-39 39 68-1/4 [1734] 75 [1905] AX-SXR-40 40 70 [1778] 76-3/4 [1949] AX-SXR-41 41 71-3/4 [1822] 78-1/2 [1994] AX-SXR-42 42 73-1/2 [1867] 80-1/4 [2038]                                                                                                                                                                                                                                                                                                                                                                              | AX-SXR-19 | 19         | 33-1/4 [845]  | 40 [1016]      |
| AX-SXR-22       22       38-1/2 [978]       45-1/4 [1149]         AX-SXR-23       23       40-1/4 [1022]       47 [1194]         AX-SXR-24       24       42 [1067]       48-3/4 [1238]         AX-SXR-25       25       43-3/4 [1111]       50-1/2 [1283]         AX-SXR-26       26       45-1/2 [1156]       52-1/4 [1327]         AX-SXR-27       27       47-1/4 [1200]       54 [1372]         AX-SXR-28       28       49 [1245]       55-3/4 [1416]         AX-SXR-29       29       50-3/4 [1289]       57-1/2 [1461]         AX-SXR-30       30       52-1/2 [1334]       59-1/4 [1505]         AX-SXR-31       31       54-1/4 [1378]       61 [1549]         AX-SXR-32       32       56 [1422]       62-3/4 [1594]         AX-SXR-33       33       57-3/4 [1467]       64-1/2 [1638]         AX-SXR-34       34       59-1/2 [1511]       66-1/4 [1683]         AX-SXR-35       35       61-1/4 [1556]       68 [1727]         AX-SXR-36       36       63 [1600]       69-3/4 [1772]         AX-SXR-38       38       66-1/2 [1689]       73-1/4 [1861]         AX-SXR-39       39       68-1/4 [1734]       75 [1905]         AX-SXR-40 <td>AX-SXR-20</td> <td>20</td> <td>35 [889]</td> <td>41-3/4 [1060]</td> | AX-SXR-20 | 20         | 35 [889]      | 41-3/4 [1060]  |
| AX-SXR-23       23       40-1/4 [1022]       47 [1194]         AX-SXR-24       24       42 [1067]       48-3/4 [1238]         AX-SXR-25       25       43-3/4 [1111]       50-1/2 [1283]         AX-SXR-26       26       45-1/2 [1156]       52-1/4 [1327]         AX-SXR-27       27       47-1/4 [1200]       54 [1372]         AX-SXR-28       28       49 [1245]       55-3/4 [1416]         AX-SXR-29       29       50-3/4 [1289]       57-1/2 [1461]         AX-SXR-30       30       52-1/2 [1334]       59-1/4 [1505]         AX-SXR-31       31       54-1/4 [1378]       61 [1549]         AX-SXR-32       32       56 [1422]       62-3/4 [1594]         AX-SXR-33       33       57-3/4 [1467]       64-1/2 [1638]         AX-SXR-34       34       59-1/2 [1511]       66-1/4 [1683]         AX-SXR-35       35       61-1/4 [1556]       68 [1727]         AX-SXR-36       36       63 [1600]       69-3/4 [1772]         AX-SXR-37       37       64-3/4 [1645]       71-1/2 [1816]         AX-SXR-39       39       68-1/4 [1734]       75 [1905]         AX-SXR-40       40       70 [1778]       76-3/4 [1949]         AX-SXR-42                                                                            | AX-SXR-21 | 21         | 36-3/4 [933]  | 43-1/2 [1105]  |
| AX-SXR-24       24       42 [1067]       48-3/4 [1238]         AX-SXR-25       25       43-3/4 [1111]       50-1/2 [1283]         AX-SXR-26       26       45-1/2 [1156]       52-1/4 [1327]         AX-SXR-27       27       47-1/4 [1200]       54 [1372]         AX-SXR-28       28       49 [1245]       55-3/4 [1416]         AX-SXR-29       29       50-3/4 [1289]       57-1/2 [1461]         AX-SXR-30       30       52-1/2 [1334]       59-1/4 [1505]         AX-SXR-31       31       54-1/4 [1378]       61 [1549]         AX-SXR-32       32       56 [1422]       62-3/4 [1594]         AX-SXR-33       33       57-3/4 [1467]       64-1/2 [1638]         AX-SXR-34       34       59-1/2 [1511]       66-1/4 [1683]         AX-SXR-35       35       61-1/4 [1556]       68 [1727]         AX-SXR-36       36       63 [1600]       69-3/4 [1772]         AX-SXR-37       37       64-3/4 [1645]       71-1/2 [1816]         AX-SXR-39       39       68-1/4 [1734]       75 [1905]         AX-SXR-40       40       70 [1778]       76-3/4 [1949]         AX-SXR-41       41       71-3/4 [1822]       78-1/2 [1994]         AX-SXR-42 </td <td>AX-SXR-22</td> <td>22</td> <td></td> <td>45-1/4 [1149]</td>   | AX-SXR-22 | 22         |               | 45-1/4 [1149]  |
| AX-SXR-25       25       43-3/4 [1111]       50-1/2 [1283]         AX-SXR-26       26       45-1/2 [1156]       52-1/4 [1327]         AX-SXR-27       27       47-1/4 [1200]       54 [1372]         AX-SXR-28       28       49 [1245]       55-3/4 [1416]         AX-SXR-29       29       50-3/4 [1289]       57-1/2 [1461]         AX-SXR-30       30       52-1/2 [1334]       59-1/4 [1505]         AX-SXR-31       31       54-1/4 [1378]       61 [1549]         AX-SXR-32       32       56 [1422]       62-3/4 [1594]         AX-SXR-33       33       57-3/4 [1467]       64-1/2 [1638]         AX-SXR-34       34       59-1/2 [1511]       66-1/4 [1683]         AX-SXR-35       35       61-1/4 [1556]       68 [1727]         AX-SXR-36       36       63 [1600]       69-3/4 [1772]         AX-SXR-37       37       64-3/4 [1645]       71-1/2 [1816]         AX-SXR-38       38       66-1/2 [1689]       73-1/4 [1861]         AX-SXR-39       39       68-1/4 [1734]       75 [1905]         AX-SXR-40       40       70 [1778]       76-3/4 [1949]         AX-SXR-41       41       71-3/4 [1822]       78-1/2 [1994]         AX-SXR-                                                                      | AX-SXR-23 | 23         | 40-1/4 [1022] | 47 [1194]      |
| AX-SXR-26 26 45-1/2 [1156] 52-1/4 [1327] AX-SXR-27 27 47-1/4 [1200] 54 [1372] AX-SXR-28 28 49 [1245] 55-3/4 [1416] AX-SXR-29 29 50-3/4 [1289] 57-1/2 [1461] AX-SXR-30 30 52-1/2 [1334] 59-1/4 [1505] AX-SXR-31 31 54-1/4 [1378] 61 [1549] AX-SXR-32 32 56 [1422] 62-3/4 [1594] AX-SXR-33 33 57-3/4 [1467] 64-1/2 [1638] AX-SXR-34 34 59-1/2 [1511] 66-1/4 [1683] AX-SXR-35 35 61-1/4 [1556] 68 [1727] AX-SXR-36 36 63 [1600] 69-3/4 [1772] AX-SXR-37 37 64-3/4 [1645] 71-1/2 [1816] AX-SXR-38 38 66-1/2 [1689] 73-1/4 [1861] AX-SXR-39 39 68-1/4 [1734] 75 [1905] AX-SXR-40 40 70 [1778] 76-3/4 [1949] AX-SXR-41 41 71-3/4 [1822] 78-1/2 [1994] AX-SXR-42 42 73-1/2 [1867] 80-1/4 [2038]                                                                                                                                                                                                                                                                                                                                                                                                                                                                                                                                        | AX-SXR-24 | 24         | 42 [1067]     | 48-3/4 [1238]  |
| AX-SXR-27 27 47-1/4 [1200] 54 [1372] AX-SXR-28 28 49 [1245] 55-3/4 [1416] AX-SXR-29 29 50-3/4 [1289] 57-1/2 [1461] AX-SXR-30 30 52-1/2 [1334] 59-1/4 [1505] AX-SXR-31 31 54-1/4 [1378] 61 [1549] AX-SXR-32 32 56 [1422] 62-3/4 [1594] AX-SXR-33 33 57-3/4 [1467] 64-1/2 [1638] AX-SXR-34 34 59-1/2 [1511] 66-1/4 [1683] AX-SXR-35 35 61-1/4 [1556] 68 [1727] AX-SXR-36 36 63 [1600] 69-3/4 [1772] AX-SXR-37 37 64-3/4 [1645] 71-1/2 [1816] AX-SXR-38 38 66-1/2 [1689] 73-1/4 [1861] AX-SXR-39 39 68-1/4 [1734] 75 [1905] AX-SXR-40 40 70 [1778] 76-3/4 [1949] AX-SXR-41 41 71-3/4 [1822] 78-1/2 [1994] AX-SXR-42 42 73-1/2 [1867] 80-1/4 [2038]                                                                                                                                                                                                                                                                                                                                                                                                                                                                                                                                                                                 | AX-SXR-25 | 25         | 43-3/4 [1111] | 50-1/2 [1283]  |
| AX-SXR-28 28 49 [1245] 55-3/4 [1416] AX-SXR-29 29 50-3/4 [1289] 57-1/2 [1461] AX-SXR-30 30 52-1/2 [1334] 59-1/4 [1505] AX-SXR-31 31 54-1/4 [1378] 61 [1549] AX-SXR-32 32 56 [1422] 62-3/4 [1594] AX-SXR-33 33 57-3/4 [1467] 64-1/2 [1638] AX-SXR-34 34 59-1/2 [1511] 66-1/4 [1683] AX-SXR-35 35 61-1/4 [1556] 68 [1727] AX-SXR-36 36 63 [1600] 69-3/4 [1772] AX-SXR-37 37 64-3/4 [1645] 71-1/2 [1816] AX-SXR-38 38 66-1/2 [1689] 73-1/4 [1861] AX-SXR-39 39 68-1/4 [1734] 75 [1905] AX-SXR-40 40 70 [1778] 76-3/4 [1949] AX-SXR-41 41 71-3/4 [1822] 78-1/2 [1994] AX-SXR-42 42 73-1/2 [1867] 80-1/4 [2038]                                                                                                                                                                                                                                                                                                                                                                                                                                                                                                                                                                                                                      | AX-SXR-26 | 26         | 45-1/2 [1156] | 52-1/4 [1327]  |
| AX-SXR-29       29       50-3/4 [1289]       57-1/2 [1461]         AX-SXR-30       30       52-1/2 [1334]       59-1/4 [1505]         AX-SXR-31       31       54-1/4 [1378]       61 [1549]         AX-SXR-32       32       56 [1422]       62-3/4 [1594]         AX-SXR-33       33       57-3/4 [1467]       64-1/2 [1638]         AX-SXR-34       34       59-1/2 [1511]       66-1/4 [1683]         AX-SXR-35       35       61-1/4 [1556]       68 [1727]         AX-SXR-36       36       63 [1600]       69-3/4 [1772]         AX-SXR-37       37       64-3/4 [1645]       71-1/2 [1816]         AX-SXR-38       38       66-1/2 [1689]       73-1/4 [1861]         AX-SXR-39       39       68-1/4 [1734]       75 [1905]         AX-SXR-40       40       70 [1778]       76-3/4 [1949]         AX-SXR-41       41       71-3/4 [1822]       78-1/2 [1994]         AX-SXR-42       42       73-1/2 [1867]       80-1/4 [2038]                                                                                                                                                                                                                                                                                       | AX-SXR-27 | 27         | 47-1/4 [1200] | 54 [1372]      |
| AX-SXR-30       30       52-1/2 [1334]       59-1/4 [1505]         AX-SXR-31       31       54-1/4 [1378]       61 [1549]         AX-SXR-32       32       56 [1422]       62-3/4 [1594]         AX-SXR-33       33       57-3/4 [1467]       64-1/2 [1638]         AX-SXR-34       34       59-1/2 [1511]       66-1/4 [1683]         AX-SXR-35       35       61-1/4 [1556]       68 [1727]         AX-SXR-36       36       63 [1600]       69-3/4 [1772]         AX-SXR-37       37       64-3/4 [1645]       71-1/2 [1816]         AX-SXR-38       38       66-1/2 [1689]       73-1/4 [1861]         AX-SXR-39       39       68-1/4 [1734]       75 [1905]         AX-SXR-40       40       70 [1778]       76-3/4 [1949]         AX-SXR-41       41       71-3/4 [1822]       78-1/2 [1994]         AX-SXR-42       42       73-1/2 [1867]       80-1/4 [2038]                                                                                                                                                                                                                                                                                                                                                          | AX-SXR-28 | 28         | 49 [1245]     | 55-3/4 [1416]  |
| AX-SXR-31       31       54-1/4 [1378]       61 [1549]         AX-SXR-32       32       56 [1422]       62-3/4 [1594]         AX-SXR-33       33       57-3/4 [1467]       64-1/2 [1638]         AX-SXR-34       34       59-1/2 [1511]       66-1/4 [1683]         AX-SXR-35       35       61-1/4 [1556]       68 [1727]         AX-SXR-36       36       63 [1600]       69-3/4 [1772]         AX-SXR-37       37       64-3/4 [1645]       71-1/2 [1816]         AX-SXR-38       38       66-1/2 [1689]       73-1/4 [1861]         AX-SXR-39       39       68-1/4 [1734]       75 [1905]         AX-SXR-40       40       70 [1778]       76-3/4 [1949]         AX-SXR-41       41       71-3/4 [1822]       78-1/2 [1994]         AX-SXR-42       42       73-1/2 [1867]       80-1/4 [2038]                                                                                                                                                                                                                                                                                                                                                                                                                             | AX-SXR-29 | 29         | 50-3/4 [1289] | 57-1/2 [1461]  |
| AX-SXR-32       32       56 [1422]       62-3/4 [1594]         AX-SXR-33       33       57-3/4 [1467]       64-1/2 [1638]         AX-SXR-34       34       59-1/2 [1511]       66-1/4 [1683]         AX-SXR-35       35       61-1/4 [1556]       68 [1727]         AX-SXR-36       36       63 [1600]       69-3/4 [1772]         AX-SXR-37       37       64-3/4 [1645]       71-1/2 [1816]         AX-SXR-38       38       66-1/2 [1689]       73-1/4 [1861]         AX-SXR-39       39       68-1/4 [1734]       75 [1905]         AX-SXR-40       40       70 [1778]       76-3/4 [1949]         AX-SXR-41       41       71-3/4 [1822]       78-1/2 [1994]         AX-SXR-42       42       73-1/2 [1867]       80-1/4 [2038]                                                                                                                                                                                                                                                                                                                                                                                                                                                                                            | AX-SXR-30 | 30         | 52-1/2 [1334] | 59-1/4 [1505]  |
| AX-SXR-33       33       57-3/4 [1467]       64-1/2 [1638]         AX-SXR-34       34       59-1/2 [1511]       66-1/4 [1683]         AX-SXR-35       35       61-1/4 [1556]       68 [1727]         AX-SXR-36       36       63 [1600]       69-3/4 [1772]         AX-SXR-37       37       64-3/4 [1645]       71-1/2 [1816]         AX-SXR-38       38       66-1/2 [1689]       73-1/4 [1861]         AX-SXR-39       39       68-1/4 [1734]       75 [1905]         AX-SXR-40       40       70 [1778]       76-3/4 [1949]         AX-SXR-41       41       71-3/4 [1822]       78-1/2 [1994]         AX-SXR-42       42       73-1/2 [1867]       80-1/4 [2038]                                                                                                                                                                                                                                                                                                                                                                                                                                                                                                                                                           | AX-SXR-31 | 31         | 54-1/4 [1378] | 61 [1549]      |
| AX-SXR-34       34       59-1/2 [1511]       66-1/4 [1683]         AX-SXR-35       35       61-1/4 [1556]       68 [1727]         AX-SXR-36       36       63 [1600]       69-3/4 [1772]         AX-SXR-37       37       64-3/4 [1645]       71-1/2 [1816]         AX-SXR-38       38       66-1/2 [1689]       73-1/4 [1861]         AX-SXR-39       39       68-1/4 [1734]       75 [1905]         AX-SXR-40       40       70 [1778]       76-3/4 [1949]         AX-SXR-41       41       71-3/4 [1822]       78-1/2 [1994]         AX-SXR-42       42       73-1/2 [1867]       80-1/4 [2038]                                                                                                                                                                                                                                                                                                                                                                                                                                                                                                                                                                                                                              | AX-SXR-32 | 32         | 56 [1422]     | 62-3/4 [1594]  |
| AX-SXR-35       35       61-1/4 [1556]       68 [1727]         AX-SXR-36       36       63 [1600]       69-3/4 [1772]         AX-SXR-37       37       64-3/4 [1645]       71-1/2 [1816]         AX-SXR-38       38       66-1/2 [1689]       73-1/4 [1861]         AX-SXR-39       39       68-1/4 [1734]       75 [1905]         AX-SXR-40       40       70 [1778]       76-3/4 [1949]         AX-SXR-41       41       71-3/4 [1822]       78-1/2 [1994]         AX-SXR-42       42       73-1/2 [1867]       80-1/4 [2038]                                                                                                                                                                                                                                                                                                                                                                                                                                                                                                                                                                                                                                                                                                 | AX-SXR-33 | 33         | 57-3/4 [1467] | 64-1/2 [1638]  |
| AX-SXR-36       36       63 [1600]       69-3/4 [1772]         AX-SXR-37       37       64-3/4 [1645]       71-1/2 [1816]         AX-SXR-38       38       66-1/2 [1689]       73-1/4 [1861]         AX-SXR-39       39       68-1/4 [1734]       75 [1905]         AX-SXR-40       40       70 [1778]       76-3/4 [1949]         AX-SXR-41       41       71-3/4 [1822]       78-1/2 [1994]         AX-SXR-42       42       73-1/2 [1867]       80-1/4 [2038]                                                                                                                                                                                                                                                                                                                                                                                                                                                                                                                                                                                                                                                                                                                                                                | AX-SXR-34 | 34         | 59-1/2 [1511] | 66-1/4 [1683]  |
| AX-SXR-37       37       64-3/4 [1645]       71-1/2 [1816]         AX-SXR-38       38       66-1/2 [1689]       73-1/4 [1861]         AX-SXR-39       39       68-1/4 [1734]       75 [1905]         AX-SXR-40       40       70 [1778]       76-3/4 [1949]         AX-SXR-41       41       71-3/4 [1822]       78-1/2 [1994]         AX-SXR-42       42       73-1/2 [1867]       80-1/4 [2038]                                                                                                                                                                                                                                                                                                                                                                                                                                                                                                                                                                                                                                                                                                                                                                                                                               | AX-SXR-35 | 35         | 61-1/4 [1556] | 68 [1727]      |
| AX-SXR-38       38       66-1/2 [1689]       73-1/4 [1861]         AX-SXR-39       39       68-1/4 [1734]       75 [1905]         AX-SXR-40       40       70 [1778]       76-3/4 [1949]         AX-SXR-41       41       71-3/4 [1822]       78-1/2 [1994]         AX-SXR-42       42       73-1/2 [1867]       80-1/4 [2038]                                                                                                                                                                                                                                                                                                                                                                                                                                                                                                                                                                                                                                                                                                                                                                                                                                                                                                  | AX-SXR-36 | 36         | 63 [1600]     | 69-3/4 [1772]  |
| AX-SXR-39       39       68-1/4 [1734]       75 [1905]         AX-SXR-40       40       70 [1778]       76-3/4 [1949]         AX-SXR-41       41       71-3/4 [1822]       78-1/2 [1994]         AX-SXR-42       42       73-1/2 [1867]       80-1/4 [2038]                                                                                                                                                                                                                                                                                                                                                                                                                                                                                                                                                                                                                                                                                                                                                                                                                                                                                                                                                                     | AX-SXR-37 | 37         | 1             | 71-1/2 [1816]  |
| AX-SXR-40 40 70 [1778] 76-3/4 [1949] AX-SXR-41 41 71-3/4 [1822] 78-1/2 [1994] AX-SXR-42 42 73-1/2 [1867] 80-1/4 [2038]                                                                                                                                                                                                                                                                                                                                                                                                                                                                                                                                                                                                                                                                                                                                                                                                                                                                                                                                                                                                                                                                                                          | AX-SXR-38 | 38         | 66-1/2 [1689] | 73-1/4 [1861]  |
| AX-SXR-41 41 71-3/4 [1822] 78-1/2 [1994]<br>AX-SXR-42 42 73-1/2 [1867] 80-1/4 [2038]                                                                                                                                                                                                                                                                                                                                                                                                                                                                                                                                                                                                                                                                                                                                                                                                                                                                                                                                                                                                                                                                                                                                            | AX-SXR-39 | 39         | 68-1/4 [1734] | 75 [1905]      |
| AX-SXR-42 42 73-1/2 [1867] 80-1/4 [2038]                                                                                                                                                                                                                                                                                                                                                                                                                                                                                                                                                                                                                                                                                                                                                                                                                                                                                                                                                                                                                                                                                                                                                                                        | AX-SXR-40 | 40         | 70 [1778]     | 76-3/4 [1949]  |
|                                                                                                                                                                                                                                                                                                                                                                                                                                                                                                                                                                                                                                                                                                                                                                                                                                                                                                                                                                                                                                                                                                                                                                                                                                 | AX-SXR-41 | 41         | 71-3/4 [1822] | 78-1/2 [1994]  |
| AX-SXR-43 43 75-1/4 [1911] 82 [2083]                                                                                                                                                                                                                                                                                                                                                                                                                                                                                                                                                                                                                                                                                                                                                                                                                                                                                                                                                                                                                                                                                                                                                                                            | AX-SXR-42 | 42         | 73-1/2 [1867] | 80-1/4 [2038]  |
|                                                                                                                                                                                                                                                                                                                                                                                                                                                                                                                                                                                                                                                                                                                                                                                                                                                                                                                                                                                                                                                                                                                                                                                                                                 | AX-SXR-43 | 43         | 75-1/4 [1911] | 82 [2083]      |

NOTE: Total rack height including rough-in pan is the usable rack height ("A") plus 4-9/16."