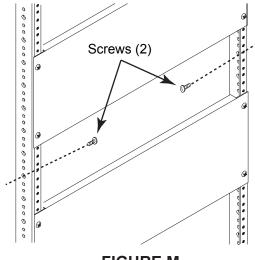

3) Remove tracks and service stand.

Bottom
Trim Panel

Phillips Head

**NOTE:** If the loaded rack frame springs outward during installation, it can be secured directly to the millwork wherever a blank panel is located. With rack closed, remove blank panel and install customer-supplied screws through each side of front rackrail into millwork. (**FIGURE M**)

Screws (4) 10 -32 x 1/4"

FIGURE L

FIGURE M