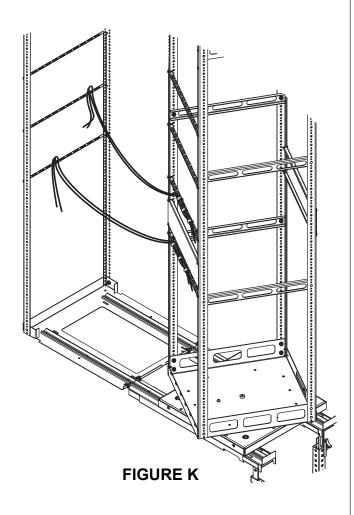

2) Select one side of the rack for signal cables, and the opposite side for power cables. Extend the rack and rotate 60° as shown. Lace the cables as shown, ensuring that the cables are taut. This ensures that the service loop will be the correct length and not be pinched when closing the rack. (FIGURE K)