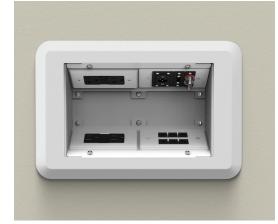

#### Wiremold® Floor Boxes

Customize areas like meeting and event spaces by bringing power, communications and AV connections up through the floor to better suit your needs. Covers in resilient and verstaile finishes ensure longevity and performance, while blending in with existing flooring.