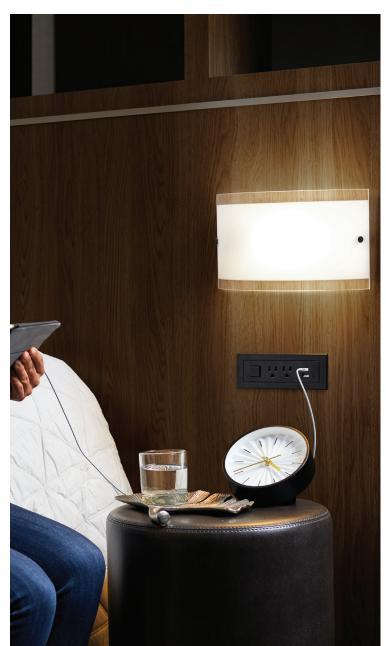

# FURNITURE POWER CENTERS:

Connect guests to modern convenience.

Get additional functionality, masked in design, with Legrand's range of furniture power solutions. Cleverly designed to install directly, and discreetly, into sofas, armchairs, tabletops, bar fronts, headboards and more, the options let you add outlets and USB ports in convenient, guest-pleasing locations all throughout your property, without diminishing the aesthetic appeal. Help guests stay charged and well connected during their stay, without the inconvenience of having to relocate.

#### Perfect for:

- Business Centers
- Guest Rooms
- Lobbies
- Meeting Rooms
- Restaurants & Bars

\_ WWW.LEGRAND.US/HOSPITALITY

#### **Round Furniture Power Centers**

Small but mighty, these circular centers install flush and host a variety of power configurations in their compact package, including options for USB Type-A and USB Type-C.