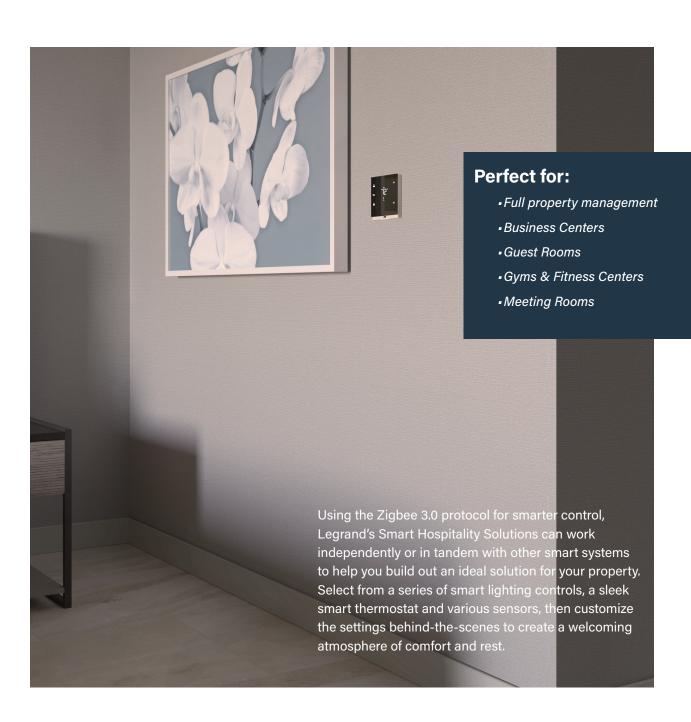

# SMARTHOSPITALITY SOLUTIONS;

Elevate every experience.

Additionally, the solutions easily extend beyond smarter lighting and climate control with options for monitoring an entire property, adding new avenues for safety and efficiency. View occupancy levels, assess and adjust energy usage, connect to employee safety devices for real time alerts and more.

#### **Smart Thermostat**

Set the stage, and specifically the temperature, for optimal comfort with this smart thermostat. Featuring embedded sensors for determining occupancy, air quality, ambient noise levels and more, it allows you to create a warmer (or cooler) welcome to greet every guest.

### adorne® & radiant® Smart Switches & Dimmers

Use smart switches and dimmers to adjust the lighting within guest rooms or other spaces through the ease of automation, tailoring settings to fit occupancy levels, time of day and more.

## **Smart Door and Motion Sensors**

Determine occupancy levels and room conditions to help automate your way to energy savings, enhanced safety and more.