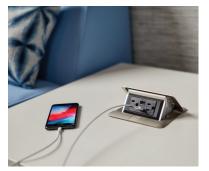

# FURNITURE POWER CENTERS:

Connect guests to modern convenience.

Get additional functionality, masked in design, with Legrand's range of furniture power solutions. Cleverly designed to install directly, and discreetly, into sofas, armchairs, tabletops, bar fronts, headboards and more, the options let you add outlets and USB ports in convenient, guest-pleasing locations all throughout your property, without diminishing the aesthetic appeal. Help guests stay charged and well connected during their stay, without the inconvenience of having to relocate.

#### Perfect for:

- Business Centers
- Guest Rooms
- Lobbies
- Meeting Rooms
- Restaurants & Bars

\_ WWW.LEGRAND.US/HOSPITALITY

#### **Round Furniture Power Centers**

Small but mighty, these circular centers install flush and host a variety of power configurations in their compact package, including options for USB Type-A and USB Type-C.