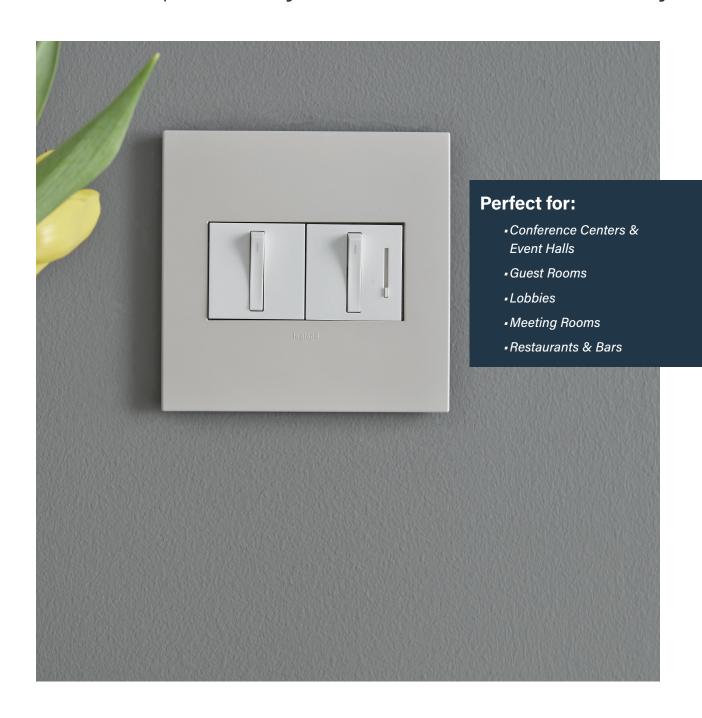

# DESIGNER SWITCHES & OUTLETS;

Add exceptional style & innovative functionality.

With Legrand, every switch or outlet is an opportunity to leave a lasting impression.

Available from two distinct collections — adorne® & radiant® — and in an array of stunning colors and finishes, designer switches and outlets complement any décor while delivering advanced features for built-in charging and intuitive control.

# DON'T LEAVE YOUR GUESTS IN THE DARK.

Make hitting the lights easier on your guests with engravable paddle switches from the adorne® Collection. Label the master switch or night light to make controls simple for visitors to identify and use.

#### Perfect for:

- Business Centers
- Guest Rooms
- Lobbies
- Meeting Rooms
- Restaurants & Bars

\_ WWW.LEGRAND.US/HOSPITALITY