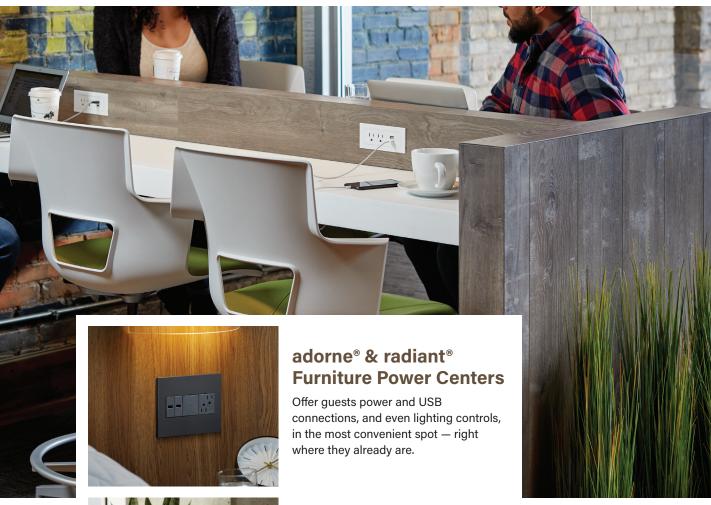

# DESIGNER SWITCHES & OUTLETS;

Add exceptional style & innovative functionality.

With Legrand, every switch or outlet is an opportunity to leave a lasting impression.

Available from two distinct collections — adorne® & radiant® — and in an array of stunning colors and finishes, designer switches and outlets complement any décor while delivering advanced features for built-in charging and intuitive control.

Meet the perfect finishing touch for adding a little unexpected luxury to your guest's home away from home.

# FURNITURE POWER CENTERS:

Connect guests to modern convenience.

Get additional functionality, masked in design, with Legrand's range of furniture power solutions. Cleverly designed to install directly, and discreetly, into sofas, armchairs, tabletops, bar fronts, headboards and more, the options let you add outlets and USB ports in convenient, guest-pleasing locations all throughout your property, without diminishing the aesthetic appeal. Help guests stay charged and well connected during their stay, without the inconvenience of having to relocate.

#### Perfect for:

- Business Centers
- Guest Rooms
- Lobbies
- Meeting Rooms
- Restaurants & Bars

\_ WWW.LEGRAND.US/HOSPITALITY