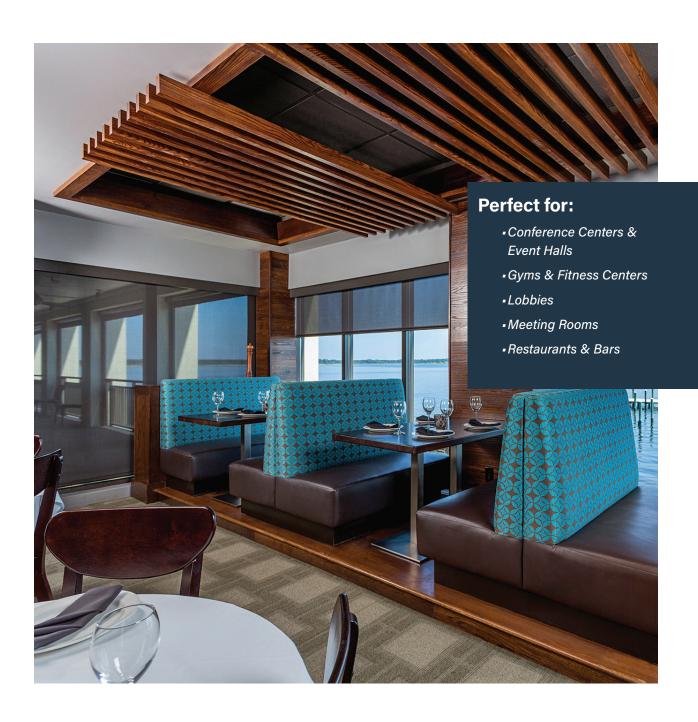

# FURNITURE POWER CENTERS:

Connect guests to modern convenience.

Get additional functionality, masked in design, with Legrand's range of furniture power solutions. Cleverly designed to install directly, and discreetly, into sofas, armchairs, tabletops, bar fronts, headboards and more, the options let you add outlets and USB ports in convenient, guest-pleasing locations all throughout your property, without diminishing the aesthetic appeal. Help guests stay charged and well connected during their stay, without the inconvenience of having to relocate.

#### Perfect for:

- Business Centers
- Guest Rooms
- Lobbies
- Meeting Rooms
- Restaurants & Bars

\_ WWW.LEGRAND.US/HOSPITALITY