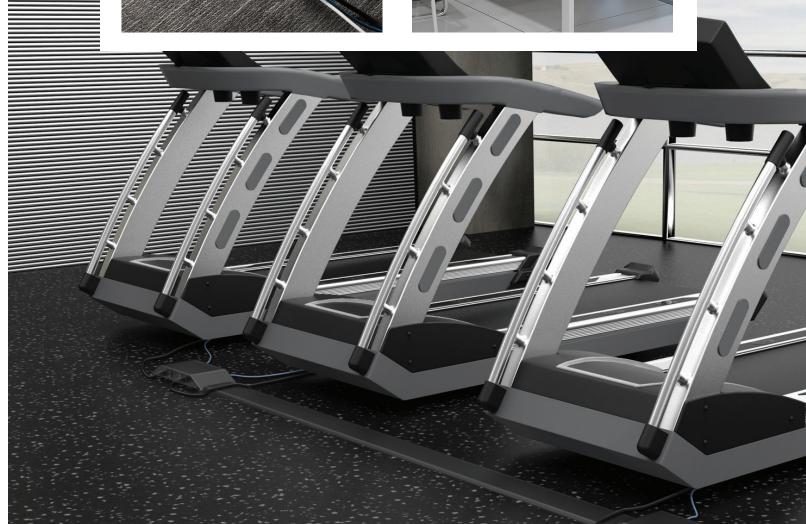

#### Perfect for:

- Business Centers
- Guest Rooms
- Lobbies
- Meeting Rooms
- Restaurants & Bars

\_ WWW.LEGRAND.US/HOSPITALITY

#### **Evolution™ Series Wall Box**

Usable in guest rooms and for mid-workout entertainment in the fitness center, this solution easily eliminates cord clutter and mess by helping install flat screens flush against the wall.