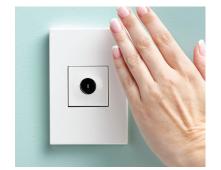

### adorne® Wave Switch

Germ-free, worry-free. Opt for touchless control with this switch that turns lights on or off with a simple wave.