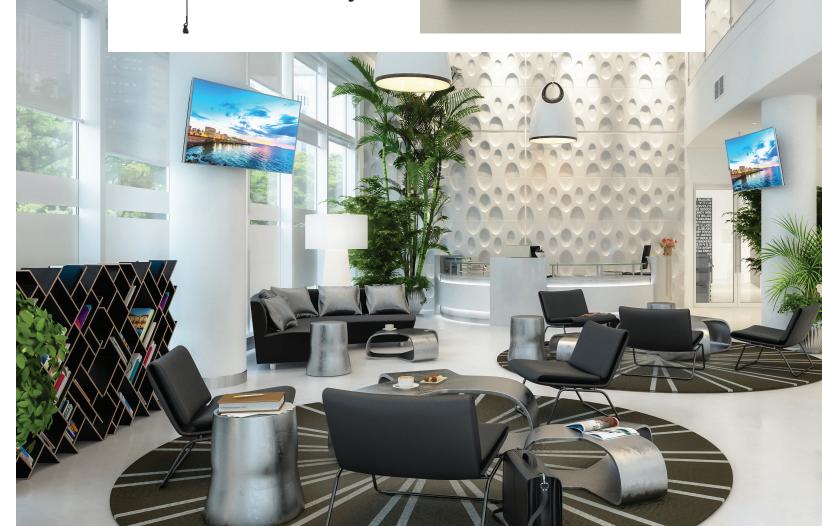

# A/VMOUNTS, ACCESSORIES & STORAGE;

Direct attention where you want it.

#### **Evolution™ Series Wall Box**

Usable in guest rooms and for mid-workout entertainment in the fitness center, this solution easily eliminates cord clutter and mess by helping install flat screens flush against the wall.