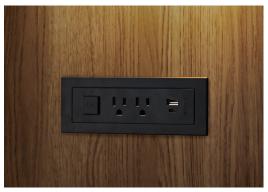

# FURNITURE POWER CENTERS:

Connect guests to modern convenience.

Get additional functionality, masked in design, with Legrand's range of furniture power solutions. Cleverly designed to install directly, and discreetly, into sofas, armchairs, tabletops, bar fronts, headboards and more, the options let you add outlets and USB ports in convenient, guest-pleasing locations all throughout your property, without diminishing the aesthetic appeal. Help guests stay charged and well connected during their stay, without the inconvenience of having to relocate.

#### **Round Furniture Power Centers**

Small but mighty, these circular centers install flush and host a variety of power configurations in their compact package, including options for USB Type-A and USB Type-C.