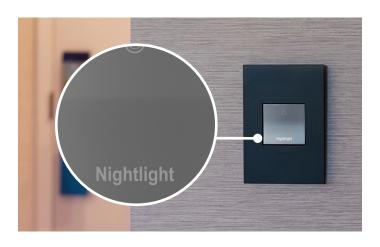

## radiant® GFCI Outlet with Night Light

The perfect choice for an en suite bath, this outlet provides industryleading ground fault protection as well as an illuminated strip to help guests navigate at night.

# DON'T LEAVE YOUR GUESTS IN THE DARK.

Make hitting the lights easier on your guests with engravable paddle switches from the adorne® Collection. Label the master switch or night light to make controls simple for visitors to identify and use.