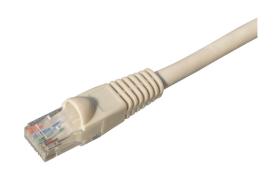

# CAT 6 PATCH CABLES

These high-quality network cables are used for hubs, switches, routers, DSL/cable modems, patch panels and other high performance networking applications. The molded, snagless boot prevents unwanted cable snags during installation with extra strain-relief.

## **FEATURES**

Molded, Snagless Boots

100% Copper

**24AWG** 

8P/8C 50 Micron Gold Plated Connectors

**PVC Cable Jacket** 

568B Wiring Color Code

**Designed for Residential and Commercial Installations** 