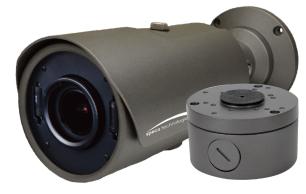

# **HD-TVI 2MP Intensifier® Bullet Cameras** with Junction Box

## HTi70TM

2.8-12mm motorized lens, dark gray housing

### HTi702TM

5-50mm motorized lens, dark gray housing

Included Junction Box