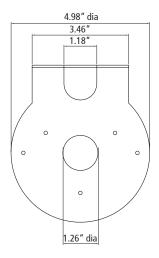

## **Installation Guide**

### **CVCWM / CVCWMW**

# speco technologies® 200 New Highway, Amityville NY 11701

200 New Highway, Amityville NY 11701 800.645.5516 / www.specotech.com

#### Indoor Dome Wall Mount

#### **Compatible Models**

CVC5725DNV, CVC5825DNV



#### **Package Contents**

The following items are included in this package.

- CVCWM / CVCWMW
- 3 Tapping Screws #8 x 25
- 3 Machine Screws M4 x 8(Counter Sunk)

#### **Dimensions**

Front View



Side View



#### **Installation Instruction Diagram**

1. Install mount onto the wall by using the screws provided.



- 2. Arrange each piece as shown in the image below.
- 3. Fasten the camera onto the mount.