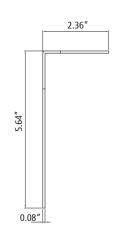

## **Installation Guide**

### **CVCWM / CVCWMW**

# speco technologies® 200 New Highway, Amityville NY 11701

200 New Highway, Amityville NY 11701 800.645.5516 / www.specotech.com

#### Indoor Dome Wall Mount

#### **Compatible Models**

CVC5725DNV, CVC5825DNV



#### **Package Contents**

The following items are included in this package.

- CVCWM / CVCWMW
- 3 Tapping Screws #8 x 25
- 3 Machine Screws M4 x 8(Counter Sunk)

#### **Dimensions**

Front View



Side View



#### **Installation Instruction Diagram**

1. Install mount onto the wall by using the screws provided.



- 2. Arrange each piece as shown in the image below.
- 3. Fasten the camera onto the mount.