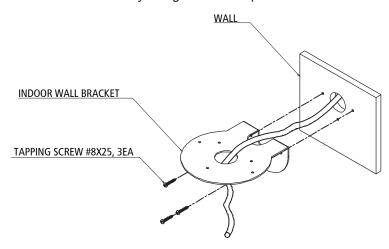

#### **Installation Instruction Diagram**

1. Install mount onto the wall by using the screws provided.

- 2. Arrange each piece as shown in the image below.
- 3. Fasten the camera onto the mount.