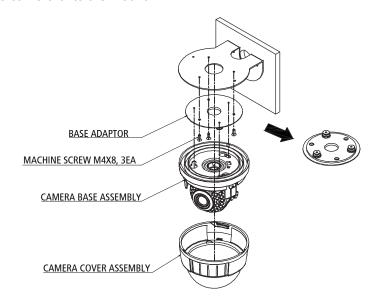

#### **Installation Instruction Diagram**

1. Install mount onto the wall by using the screws provided.

- 2. Arrange each piece as shown in the image below.
- 3. Fasten the camera onto the mount.