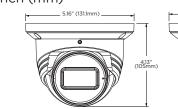

#### Dimensions unit: Inch (mm)

# Specifications

| IMAGE                                                   |                                                                                                                                          |
|---------------------------------------------------------|------------------------------------------------------------------------------------------------------------------------------------------|
| Image sensor                                            | 5MP 1/2.7" CMOS                                                                                                                          |
| Total pixels                                            | 2592 (H) x 1944 (V)                                                                                                                      |
|                                                         | 0.01 lux (color)                                                                                                                         |
| Minimum scene illumination                              | 0.0 lux (B/W)                                                                                                                            |
| S/N ratio                                               | 50dB                                                                                                                                     |
| LENS                                                    | ·                                                                                                                                        |
| Focal length                                            | 2.8 ~ 12mm, F1.4                                                                                                                         |
| Lens type                                               | Vari-focal lens with motorized zoom and auto-focus                                                                                       |
| Field of view (FoV)                                     | 95.1°~ 30°                                                                                                                               |
| IR distance                                             | 164ft range                                                                                                                              |
| I/O                                                     | 1                                                                                                                                        |
| Audio in / out                                          | 1 audio input and 1 microphone built-in                                                                                                  |
| Audio compression                                       | G.711A / U                                                                                                                               |
| OPERATIONAL                                             |                                                                                                                                          |
| Shutter mode                                            | Auto, manual                                                                                                                             |
| Shutter speed                                           | 1/30s ~ 1/100000s                                                                                                                        |
| Auto gain control                                       | Auto                                                                                                                                     |
| Day / night                                             | Auto, day (color), night (B/W), schedule                                                                                                 |
| Smart DNR™ 3D digital noise reduction                   |                                                                                                                                          |
| Wide dynamic range (WDR)<br>Wide dynamic range (WDR) dB | True WDR low, middle, high<br>120dB                                                                                                      |
| Privacy zone                                            | 4 programmable privacy masks                                                                                                             |
| Thirddy Zone                                            | Line crossing, perimeter intrusion, video tampering                                                                                      |
| Camera analytics                                        | detection (scene change, video blur, abnormal<br>color detection), object classification (differentiate<br>humans from objects)          |
| Backlight compensation (BLC)                            | Yes                                                                                                                                      |
| DeFog                                                   | Yes                                                                                                                                      |
| Mirror and flip                                         | Yes                                                                                                                                      |
| Alarm notifications                                     | Notifications via email or FTP server                                                                                                    |
| Memory slot                                             | Micro SD / SDHC / SDXC card up to 256GB (card not Included)                                                                              |
| NETWORK                                                 | not moladody                                                                                                                             |
| LAN                                                     | 802.3 compliance 10/100 LAN                                                                                                              |
| Video compression type                                  | H.265, H.264, MJPEG                                                                                                                      |
| Resolution                                              | 5MP, 4MP, 2K, 3MP, 2.1MP/1080P, 720P<br>(60Hz: 1 ~ 30fps; 50Hz: 1~25fps )<br>HFR mode: 1080P / 720P<br>(60Hz: 1 ~ 60fps; 50Hz: 1-50fps ) |
| Frame rate                                              | (60Hz : 1 ~ 60fps; 50Hz: 1-50fps )<br>Up to 30fps at all resolutions                                                                     |
| Video bitrate                                           | 64 Kbps ~ 8 Mbps                                                                                                                         |
|                                                         | Multi-streaming CBR/VBR at H.264/ H.265                                                                                                  |
| Bitrate control                                         | (controllable frame rate and bandwidth)                                                                                                  |
| Streaming capability                                    | Dual-stream at different rates and resolutions                                                                                           |
| IP                                                      | IPv4, IPv6                                                                                                                               |
| Protocol                                                | UDP, IPv4, IPv6, DHCP, NTP, RTSP, RTP, RTCP, ICMP,<br>IGMP, PPPoE, DDNS, SMTP, FTP, SNMP,HTTP, 802.1x,<br>UPnP, HTTPs, QoS               |
| Security                                                | IP filtering, MAC filtering, authentication (ID/PW), SSL/TSL                                                                             |
| ONVIF conformance                                       | Yes                                                                                                                                      |
| Web viewer                                              | OS: Windows*                                                                                                                             |
|                                                         | Browser: Internet Explorer                                                                                                               |
| Video management software                               | DW Spectrum® IPVMS                                                                                                                       |
| ENVIRONMENTAL                                           |                                                                                                                                          |
| Operating temperature                                   | -22°F ~ 140°F (-30°C ~ 60°C)                                                                                                             |
| Operating humidity                                      | 95% RH (non-condensing)                                                                                                                  |
| IP rating IK rating                                     | IP67-rated                                                                                                                               |
| Other certifications                                    | IK10 impact-resistant<br>FCC, CE, ROHS, POE, ONVIF                                                                                       |
| ELECTRICAL                                              |                                                                                                                                          |
| Power requirement                                       | DC 12V, PoE IEEE 802.3af Class 3.<br>(Adapter not included)                                                                              |
| Power consumption                                       | 9W                                                                                                                                       |
|                                                         |                                                                                                                                          |
| MECHANICAL                                              |                                                                                                                                          |
| Material                                                | Metal turret housing                                                                                                                     |
| Material<br>Dimensions                                  | 5.16" x 4.13" (131.1 x 105 mm)                                                                                                           |
| Material                                                |                                                                                                                                          |