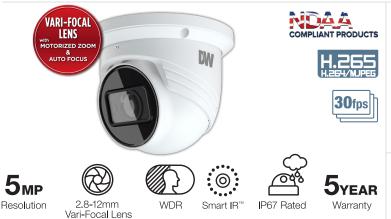

# Summary

These MEGApix® IP cameras are NDAA compliant and deliver crystalclear images at 5MP resolution and real-time 30fps. The IP67-rated turret camera features a 2.8~12mm vari-focal lens with motorized zoom and a 360° camera gimbal for absolute view adjustment. Added intelligence includes line crossing, perimeter intrusion, video tampering detection and object classification. All MEGApix cameras are ONVIF conformant, assuring their successful integration with any open platform solution on the market.

### Features

- 5MP 1/2.7" image sensor at real-time 30fps
- 2.8~12mm vari-focal lens with motorized zoom and auto-focus
- True Wide Dynamic Range (WDR)
- Multiple codecs (H.265, H.264, MJPEG) with simultaneous dual-stream
- 164ft range Smart IR<sup>™</sup>
- Object classification video analytics
- Line crossing video analytics
- Perimeter intrusion video analytics
- Video tampering with scene change detection video analytics
- Video tampering with video blur detection video analytics
- Video tampering with abnormal color detection video analytics
- Smart DNR<sup>™</sup> 3D digital noise reduction
- True day/night with mechanical IR cut filter
- Programmable privacy zones
- Auto gain control (AGC)
- Backlight compensation (BLC)
- De-Fog™ extreme weather image compensation
- Auto white balance (AWB)
- Motion detection
- Audio input through built-in microphone
- Micro SD/SDHC/SDXC class 10 card slot (card not included)
- Web server built-in
- PoE class 3 and DC12V
- ONVIF conformant, profile S
- NDAA compliant
- IP67 dust-tight and waterproof to 3 feet
- IK 10-rated impact-resistant
- 5 year warranty