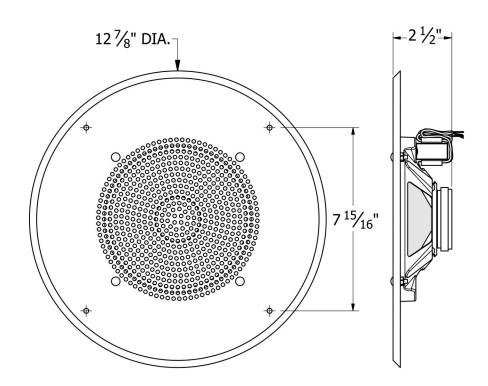

| APPLICATION     | Intended Use:             | Indoor environment                                           |
|-----------------|---------------------------|--------------------------------------------------------------|
|                 | Program Material:         | Signal tones, voice and music                                |
| AUDIO           | Average Sensitivity:      | 92 dB SPL, 1W/1M                                             |
| PERFORMANCE     | Loudspeaker Power Rating: | 12W RMS, EIA 426A Standard                                   |
|                 | Maximum Power Rating:     | 15W @ 8 Ohms                                                 |
|                 | Calculated Output:        | 98dB SPL, 4W/1M                                              |
|                 | Magnet Type & Weight:     | BeFe Ceramic, 5 oz. Nominal                                  |
|                 | Frequency Response:       | 65Hz - 17 kHz, EIA 426A Standard                             |
|                 | Nominal Coverage Angle:   | 100° Included Angle, -6dB/2kHz, Half Space                   |
|                 | Audio Connection:         | 7", Color-coded, Pre-tinned Leads                            |
| COMPONENT       | Dimensions:               | 12 ½" (Diameter) x 2 ½" (H)                                  |
|                 | Combined Weight:          | 3.5 lbs.                                                     |
|                 | Loudspeaker Model:        | 8C5PAX                                                       |
|                 | Loudspeaker Specs:        | 8" O.D. loudspeaker, 5 oz. magnet                            |
|                 | Transformer:              | TBL70: 4W, 70V, with 5 taps (0.25W, 0.50W, 1.0W, 2.0W, 4.0W) |
|                 | Baffle:                   | BR8W: round, steel, screw-mount                              |
|                 | Finish:                   | White powder coat finish                                     |
| RECOMMENDED     | Enclosures:               | ERD-8, ERD8U                                                 |
| OUAM COMPONENTS | Mounting Supports:        | SSB-2, SSB-3, SSB-7                                          |