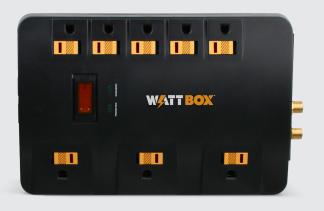

# WattBox Surge Protector with CoAx, Phone, and Ethernet Protection | 8 Outlets

With a 2100 Joule rating and 8 outlets, this WattBox power strip offers serious surge protection and noise filtration for smaller systems.

### POWER ADAPTERS WELCOME

Ample space between outlets means all can be used simultaneously.

#### COAX & TELEPHONE PROTECTION

Jacks for RJ11 or RJ45 connections are provided with complete protection on all 8 pins for telephone and Ethernet applications.