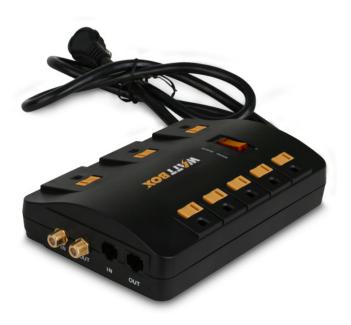

#### COAX & TELEPHONE PROTECTION

Jacks for RJ11 or RJ45 connections are provided with complete protection on all 8 pins for telephone and Ethernet applications.

### WB-200-8PS

| Coaxial Protection             | 1 ln – 1 Out              |
|--------------------------------|---------------------------|
| Current Rating                 | 15A                       |
| EMI/RF Filtration              | 50 dB @ 100kHz – 1MHz     |
| Connected Equipment Warranty   | 5,000                     |
| Energy Dissipation (Joules)    | 2100                      |
| Outlets                        | 8 – 3 Spaced              |
| Peak Impulse Current           | 105,000                   |
| Telephone & Network Protection | 1 In – 1 Out (RJ45)       |
| Certifications                 | UL 1283, UL 1363, UL 1449 |
| Color                          | Black                     |
| Dimensions (W x H x D)         | 3.74" x 1.73" x 4.84"     |
| Power Cord Length              | 4'                        |
| Line Voltage                   | 125V, 60Hz                |
| Weight                         | 1.69 lb.                  |