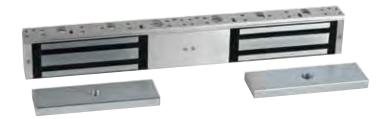

## 8320 MultiMag®

For double outswinging interior or perimeter doors. 21-1/8"W x 2-7/8"H x 1-5/8"D (536mm x 73mm x 41mm) -Includes 1/4" (6mm) mounting bracket Armature Plate: 7-7/16"W x 2-3/8"H x 5/8"D (190mm x 61mm x 16mm) each