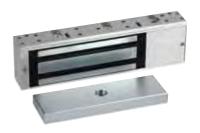

## 8310 MultiMag®

For single outswinging interior or perimeter doors. 10-1/2"W x 2-7/8"H x 1-5/8"D (268mm x 73mm x 41mm) -Includes 1/4" (6mm) mounting bracket Armature Plate: 7-7/16"W x 2-3/8"H x 5/8"D (190mm x 61mm x 16mm)