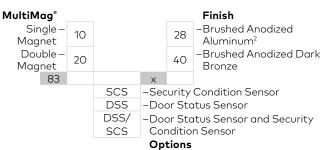

fire doors rated up to 3 hours
- UL 10C Auxiliary Locks Listed for fire doors rated up to 3 hours
- · California State Fire Marshal Listed (CSFM: 3774-2275:0500)







#### **Options**

### SCS - Security Condition Sensor

Electronic field presence sensor for remote and local LED indication of lock status (locked or unlocked), reduced holding force caused by materials between magnet and plate and unlocked device due to voltage drop.



LED Indicator

#### DSS - Door Status Sensor

Magnet-reed type sensor for remote indication of door status (opened or closed) independent of local power. Magnet embedded in armature for tamper resistance; reed switch inside electronic housing cavity for easy access.



Armature Plate: 9-7/8"W x 2-3/8"H x 5/8"D

(252mm x 61mm x 16mm)

#### **How To Order**



Example: 8310 SCS x 28