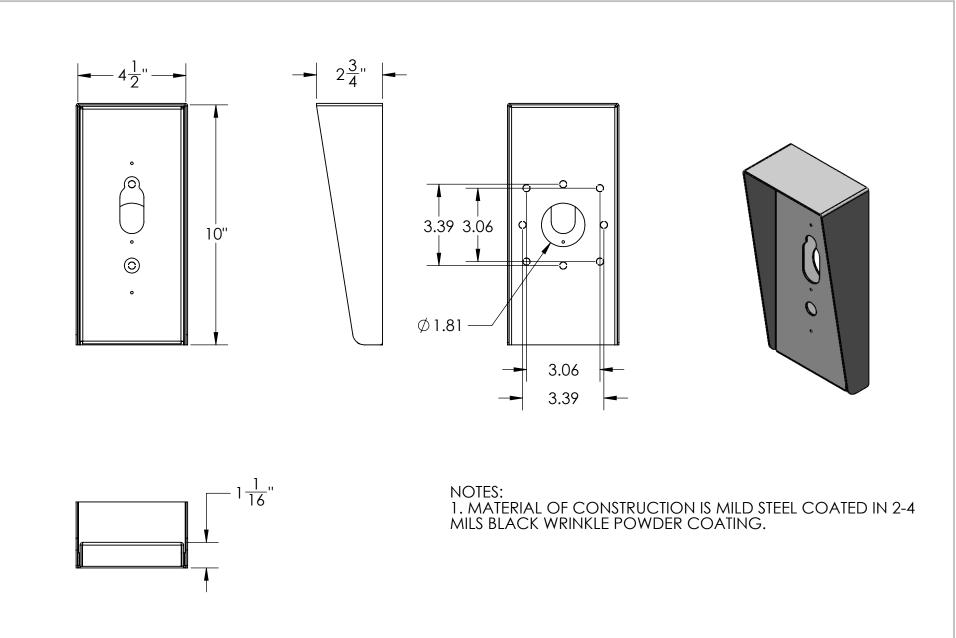

|                                   | UNLESS OTHERWISE SPECIFIED:                                                                                                         |                                                                                                                                                                                                                                           | NAME | DATE             | TITLE:                                     |                                     |          |           |      |
|-----------------------------------|-------------------------------------------------------------------------------------------------------------------------------------|-------------------------------------------------------------------------------------------------------------------------------------------------------------------------------------------------------------------------------------------|------|------------------|--------------------------------------------|-------------------------------------|----------|-----------|------|
| PEDESTALPRO.COM<br>1-800-660-3072 | DIMENSIONS ARE IN INCHES<br>TOLERANCES:<br>FRACTIONAL±1/32<br>ANGULAR:±2°<br>TWO PLACE DECIMAL ±0.010<br>THREE PLACE DECIMAL ±0.005 | DRAWN                                                                                                                                                                                                                                     |      |                  | INSTALLATION                               |                                     |          |           |      |
|                                   |                                                                                                                                     | CHECKED                                                                                                                                                                                                                                   |      |                  | INSTALLATION                               |                                     |          |           |      |
|                                   |                                                                                                                                     | PROPRIETARY AND CONFIDENTIAL<br>THE INFORMATION CONTAINED IN THIS<br>DRAWING IS THE SOLE PROPERTY OF<br>PEDESTALPRO LLC. ANY REPRODUCTION<br>IN PART OR AS A WHOLE WITHOUT THE<br>WRITTEN PERMISSION OF PEDESTALPRO LLC<br>IS PROHIBITED. |      | IN THIS<br>TY OF | Thursday, September<br>13, 2018 1:05:51 PM | SIZE PART NO.<br>410HOO-OPEN-01-CRS |          |           |      |
|                                   | INTERPRET GEOMETRIC<br>TOLERANCING PER:<br>ASME Y14.5 -2009                                                                         |                                                                                                                                                                                                                                           |      | OUT THE          |                                            |                                     |          |           | U    |
|                                   |                                                                                                                                     |                                                                                                                                                                                                                                           |      | TALPRO LLC       | WEIGHT: 3.273                              |                                     | NO SCALE | SHEET 1 C | )F 6 |