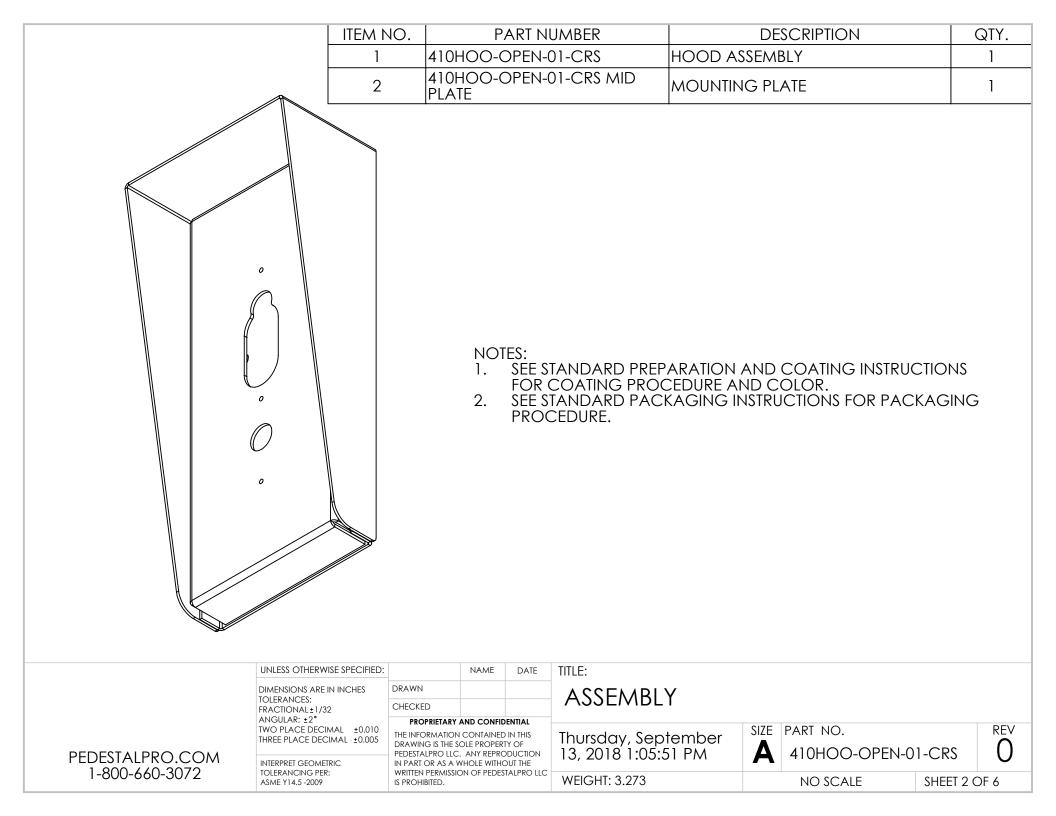

|                                   | UNLESS OTHERWISE SPECIFIED:                                                                                                         |                                                                                                                                                                                                                                           | NAME | DATE             | TITLE:                                     |                                     |          |           |      |
|-----------------------------------|-------------------------------------------------------------------------------------------------------------------------------------|-------------------------------------------------------------------------------------------------------------------------------------------------------------------------------------------------------------------------------------------|------|------------------|--------------------------------------------|-------------------------------------|----------|-----------|------|
| PEDESTALPRO.COM<br>1-800-660-3072 | DIMENSIONS ARE IN INCHES<br>TOLERANCES:<br>FRACTIONAL±1/32<br>ANGULAR:±2°<br>TWO PLACE DECIMAL ±0.010<br>THREE PLACE DECIMAL ±0.005 | DRAWN                                                                                                                                                                                                                                     |      |                  | INSTALLATION                               |                                     |          |           |      |
|                                   |                                                                                                                                     | CHECKED                                                                                                                                                                                                                                   |      |                  | INSTALLATION                               |                                     |          |           |      |
|                                   |                                                                                                                                     | PROPRIETARY AND CONFIDENTIAL<br>THE INFORMATION CONTAINED IN THIS<br>DRAWING IS THE SOLE PROPERTY OF<br>PEDESTALPRO LLC. ANY REPRODUCTION<br>IN PART OR AS A WHOLE WITHOUT THE<br>WRITTEN PERMISSION OF PEDESTALPRO LLC<br>IS PROHIBITED. |      | IN THIS<br>TY OF | Thursday, September<br>13, 2018 1:05:51 PM | SIZE PART NO.<br>410HOO-OPEN-01-CRS |          |           |      |
|                                   | INTERPRET GEOMETRIC<br>TOLERANCING PER:<br>ASME Y14.5 -2009                                                                         |                                                                                                                                                                                                                                           |      | OUT THE          |                                            |                                     |          |           | U    |
|                                   |                                                                                                                                     |                                                                                                                                                                                                                                           |      | TALPRO LLC       | WEIGHT: 3.273                              |                                     | NO SCALE | SHEET 1 C | )F 6 |