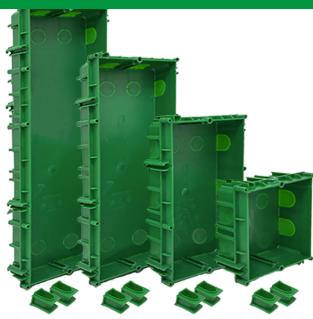

# FLUSH-MOUNTED BOX, 3 MODULES, FOR ENTRANCE PANELS

Flush-mounted box for 3-module external entrance panels. Can also be installed in plasterboard walls (using optional accessories). Dimensions (L x H x D): 123.5x302.5x50 mm.

# FLUSH-MOUNTED BOX, 3 MODULES, FOR ENTRANCE PANELS

| Height (inch) (in)       | 11.91 |
|--------------------------|-------|
| Width (inch) (in)        | 4.86  |
| Depth (inch) (in)        | 1.97  |
| Product weight (oz) (oz) | 4.94  |