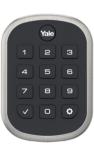

## **Yale Pro Series**

Built for the Pros. Designed for the Home.

YRD156

YRD136

@WAVE PLUS

One-Touch Z-Wave Plus Enrollment

Available In Touchscreen Or Keypad Models

One-Touch Keypad Wake-Up

Sleek Award Winning Design

Easy Yale Keypad Programming

100% Key-Free = Tamper Proof with 9V Back-Up

Includes 4 AA Batteries

Bore Hole Adapter\*

Replaces Existing Deadbolt In Minutes

\*Fits standard doors with a bore hole of 2-1/8" or 1-1/2" for increased compatibility