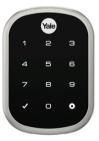

## **Yale Pro Series**

Built for the Pros. Designed for the Home.

YRD156

YRD136

@WAVE PLUS

One-Touch Z-Wave Plus Enrollment

Available In Touchscreen Or Keypad Models

One-Touch Keypad Wake-Up

Sleek Award Winning Design

Easy Yale Keypad Programming

100% Key-Free = Tamper Proof with 9V Back-Up

Includes 4 AA Batteries

Bore Hole Adapter\*

Replaces Existing Deadbolt In Minutes

\*Fits standard doors with a bore hole of 2-1/8" or 1-1/2" for increased compatibility