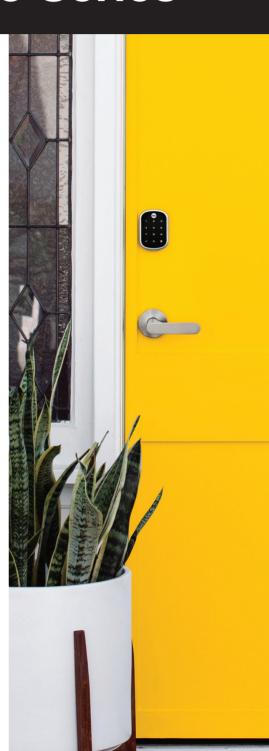

## **Yale Pro**SL

Key Free Deadbolt with Z-Wave Plus Technology

## **Yale Pro Series**

Built for the Pros. Designed for the Home.

YRD156

YRD136

@WAVE PLUS

One-Touch Z-Wave Plus Enrollment

Available In Touchscreen Or Keypad Models

One-Touch Keypad Wake-Up

Sleek Award Winning Design

Easy Yale Keypad Programming

100% Key-Free = Tamper Proof with 9V Back-Up

Includes 4 AA Batteries

Bore Hole Adapter\*

Replaces Existing Deadbolt In Minutes

\*Fits standard doors with a bore hole of 2-1/8" or 1-1/2" for increased compatibility