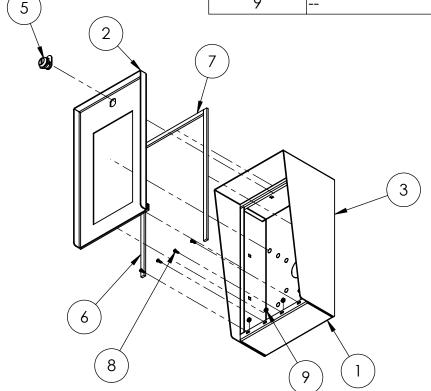

Friday, May 5, 2023 8:51:34 AM

814HOU-2NIP-01-CRS

WEIGHT: 11.631

NO SCALE SHEET 1 OF 6

| ITEM NO. | PART NUMBER                  | DESCRIPTION                               | QTY. |
|----------|------------------------------|-------------------------------------------|------|
| 1        | 814HOU-2NIP-01-CRS ENCLOSURE | ENCLOSURE WELDMENT                        | 1    |
| 2        | 814HOU-2NIP-01-CRS DOOR      | DOOR WELDMENT                             | 1    |
| 3        | 814HOU-2NIP-01-CRS HOOD      | HOOD                                      | 1    |
| 4        | HINGE                        | PIANO HINGE                               | 1    |
| 5        | CAM LOCK                     | STRAIGHT CAM 3/8" X .150 WEATHERSTRIPPING |      |
| 6        | GASKET SIDE                  |                                           |      |
| 7        | GASKET TOP                   | 3/8" X .150 WEATHERSTRIPPING              | 1    |
| 8        |                              | 6-32 PAN HEAD SCREW                       |      |
| 9        |                              | 6-32 EXTERNAL TOOTH LOCK NUT              | 4    |

## **ASSEMBLY**

Friday, May 5, 2023 8:51:34 AM SIZE PART NO.

814HOL

814HOU-2NIP-01-CRS

REV

WEIGHT: 11.631 NO SCALE

SHEET 2 OF 6