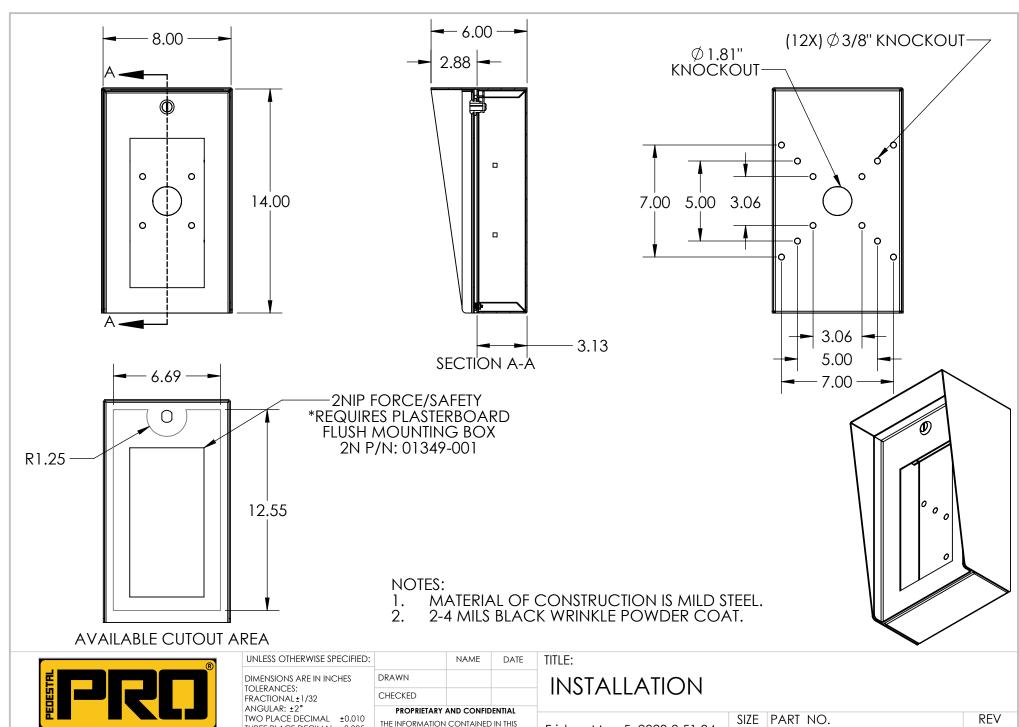

## **NOTES:**

- SEE STANDARD PREPARATION AND COATING INSTRUCTIONS FOR COATING PROCEDURE AND COLOR.
   SEE STANDARD PACKAGING INSTRUCTIONS FOR PACKAGING
- SEE STANDARD PACKAGING INSTRUCTIONS FOR PACKAGING PROCEDURE.

1-800-660-3072

UNLESS OTHERWISE SPECIFIED:

DIMENSIONS ARE IN INCHES
TOLERANCES:
FRACTIONAL±1/32
ANGULAR: ±2°
TWO PLACE DECIMAL ±0.010
THREE PLACE DECIMAL ±0.005

INTERPRET GEOMETRIC TOLERANCING PER: ASME Y14.5 -2009

## PROPRIETARY AND CONFIDENTIAL

THE INFORMATION CONTAINED IN THIS DRAWING IS THE SOLE PROPERTY OF PEDESTALPRO LLC. ANY REPRODUCTION IN PART OR AS A WHOLE WITHOUT THE WRITTEN PERMISSION OF PEDESTALPRO LLC IS PROHIBITED.