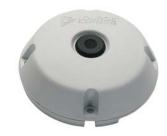

#### **DESCRIPTION**

The Model Verifact A USB is an omni-directional, low impedance, electret condenser microphone with a USB audio output. It can pick up normal sounds approximately 15 ft. away, or within a 30 ft. diameter circle. It is primarily designed for ceiling mounting but can also be installed on any type of flat surface. The Verifact A USB is compatible with a device that accepts USB audio input.

MODEL A USB MICROPHONE

### FEATURES

- Sturdy ABS housing
- Microphone can pickup normal sounds 15 ft away
- Easily mounted to wall or ceiling surface
- Powered by the USB port
- Two position preamp gain setting: Normal and Low

#### **SPECIFICATIONS**

| Sensitivity                                  | -45 dBV/Pa<br>1 Pa = 94 dB SPL |
|----------------------------------------------|--------------------------------|
| Frequency response                           | 50 Hz to 15 kHz                |
| Output                                       | USB audio                      |
| Current drain                                | 500 mA peak                    |
| Supply voltage                               | 5 Vdc USB                      |
| Microphone housing                           | High impact anti-static ABS    |
| Dimensions                                   | 4" dia x 1 ½" H                |
| <ul><li>Weight<br/>Shipping Weight</li></ul> | 3.5 oz<br>1 Lb                 |