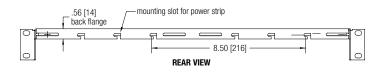

equipment remain in place.

REAR: 0.56" slotted flange features tie-off points for cables, plus notches to quickly mount the power strip.

COMPLIANCE: E.I.A./T.I.A.

ORIGIN: Made in the U.S.A.

Notches on the shelf's rear flange make it easy to mount the power strip.