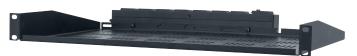

# Vented Utility Shelf + Power Strip

Panel Space: 1U or 1.72" [44]

Overall Depth: 10.75" [273]

Overall Width: 19.00" [483]

Usable Width: 17.31" [439]

50 lbs. [22.6 kg] Load Capacity:

BUNDLE INCLUDES UTILITY SHELF AND AC POWER STRIP. The shelf features a fully vented steel base with notches to mount the included AC power strip and tie-off points for cable management. Both products are made in the U.S.A. using U.S. steel, the power strip uses global components.

#### SHELF

CONSTRUCTION: Single piece 16-gauge U.S. steel

FINISH: Smooth black powder epoxy finish

BASE: Solid with tie-off points in rear for cable management

FRONT: 0.375" flange adds strength and helps

equipment remain in place.

REAR: 0.56" slotted flange features tie-off points for cables, plus notches to quickly mount the power strip.

COMPLIANCE: E.I.A./T.I.A.

ORIGIN: Made in the U.S.A.

Notches on the shelf's rear flange make it easy to mount the power strip.