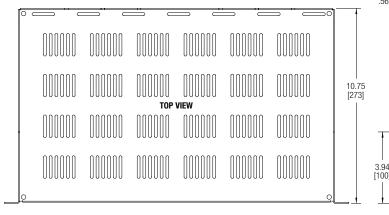

# Vented Utility Shelf + Power Strip

Panel Space: 1U or 1.72" [44]

Overall Depth: 10.75" [273]

Overall Width: 19.00" [483]

Usable Width: 17.31" [439]

50 lbs. [22.6 kg] Load Capacity:

BUNDLE INCLUDES UTILITY SHELF AND AC POWER STRIP. The shelf features a fully vented steel base with notches to mount the included AC power strip and tie-off points for cable management. Both products are made in the U.S.A. using U.S. steel, the power strip uses global components.

#### SHELF

CONSTRUCTION: Single piece 16-gauge U.S. steel

FINISH: Smooth black powder epoxy finish

BASE: Solid with tie-off points in rear for cable management

FRONT: 0.375" flange adds strength and helps