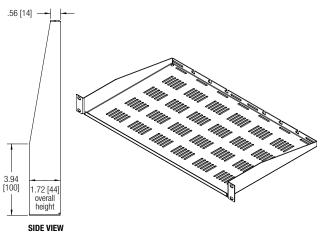

# Vented Utility Shelf + Power Strip

Panel Space: 1U or 1.72" [44]

Overall Depth: 10.75" [273]

Overall Width: 19.00" [483]

Usable Width: 17.31" [439]

50 lbs. [22.6 kg] Load Capacity:

BUNDLE INCLUDES UTILITY SHELF AND AC POWER STRIP. The shelf features a fully vented steel base with notches to mount the included AC power strip and tie-off points for cable management. Both products are made in the U.S.A. using U.S. steel, the power strip uses global components.

#### SHELF

CONSTRUCTION: Single piece 16-gauge U.S. steel

FINISH: Smooth black powder epoxy finish

BASE: Solid with tie-off points in rear for cable management

FRONT: 0.375" flange adds strength and helps

equipment remain in place.

REAR: 0.56" slotted flange features tie-off points for cables, plus notches to quickly mount the power strip.

COMPLIANCE: E.I.A./T.I.A.

ORIGIN: Made in the U.S.A.

Notches on the shelf's rear flange make it easy to mount the power strip.