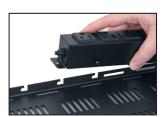

equipment remain in place.

REAR: 0.56" slotted flange features tie-off points for cables, plus notches to quickly mount the power strip.

COMPLIANCE: E.I.A./T.I.A.

ORIGIN: Made in the U.S.A.

Notches on the shelf's rear flange make it easy to mount the power strip.