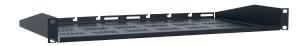

# Vented Utility Shelf + Power Strip

Panel Space: 1U or 1.72" [44]

Overall Depth: 10.75" [273]

Overall Width: 19.00" [483]

Usable Width: 17.31" [439]

50 lbs. [22.6 kg] Load Capacity:

BUNDLE INCLUDES UTILITY SHELF AND AC POWER STRIP. The shelf features a fully vented steel base with notches to mount the included AC power strip and tie-off points for cable management. Both products are made in the U.S.A. using U.S. steel, the power strip uses global components.

#### SHELF

CONSTRUCTION: Single piece 16-gauge U.S. steel

FINISH: Smooth black powder epoxy finish

BASE: Solid with tie-off points in rear for cable management

FRONT: 0.375" flange adds strength and helps