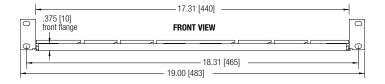

# Vented Utility Shelf + Power Strip

Panel Space: 1U or 1.72" [44]

Overall Depth: 10.75" [273]

Overall Width: 19.00" [483]

Usable Width: 17.31" [439]

50 lbs. [22.6 kg] Load Capacity:

BUNDLE INCLUDES UTILITY SHELF AND AC POWER STRIP. The shelf features a fully vented steel base with notches to mount the included AC power strip and tie-off points for cable management. Both products are made in the U.S.A. using U.S. steel, the power strip uses global components.

#### SHELF

CONSTRUCTION: Single piece 16-gauge U.S. steel

FINISH: Smooth black powder epoxy finish

BASE: Solid with tie-off points in rear for cable management

FRONT: 0.375" flange adds strength and helps