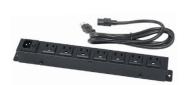

# **POWER STRIP**

CHASSIS: 12" x 1.5" x 1.625"

POWER OUTLETS: Seven (7) NEMA 5-15R receptacles

POWER RATING: 120VAC 15A 60Hz

CORD: Detachable 6 ft. IEC power cord with NEMA

5-15P molded plug

NRTL: ETL Listed

ORIGIN: Made in the U.S.A. with global components

NOTE: To purchase separately, order shelf USV-110 and power strip ACS-1507.