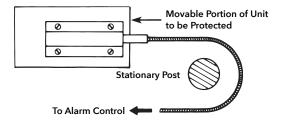

#### **INSTALLATION**

- 1. Mount the magnet on a movable object, such as a door or gate.
- 2. Place the cover over the magnet and ensure that it has proper clearance.
- 3. Insert the switch into the magnet cover channel and confirm that the switch is in contact with the magnet.