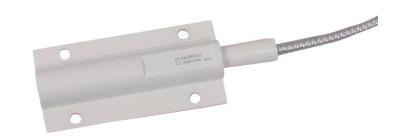

# MAGNETIC CONTACT HEAVY DUTY, PULL-APART

The 0E-CBLMPULL3 is a crush resistant pull-apart magnetic contact designed for indoor, commercial and residential applications. It is easy to install and durable, with 36" armored leads.

# **FEATURES**

Easy installation surface mount

36" (91.4cm) armored leads

Heavy duty construction for durability and consistent performance

1-Year Warranty

### **Product Specifications**

**PART #:** 0E-CBLMPULL3 **UPC:** 811914029656

Reed Form: N/O

Loop Type: Closed loop, Form A

Max. Contact Rating: 100VDC/AC, 500mA, 7.5W

Wire Leads: 36" (91.4cm) armored cable