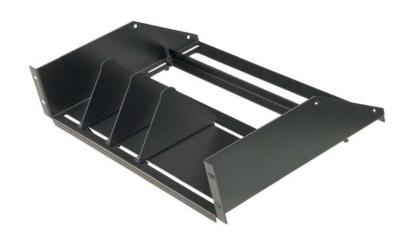

## **ER-8RSA**

Adjustable Eight Receiver Rack Shelf

## **Product Features:**

Accommodates up to eight receivers

Adjusts left to right and front to back

Includes front and top anti-roll bars

Includes 10-32 and 12-24 rack screws

Load capacity – 50 lbs

Black powder coat finish

## **Product Specifications:**

(for Architects & Engineers)

US Patent #: 7,850,022

The equipment rack shelf shall be the Video Mount Products (VMP) model ER-8RSA. The shelf shall be compatible with standard 19" equipment racks without modification. The shelf shall fit all components up to 17.375" in width. The shelf shall include front and top anti-roll bars and 7 shelf dividers. The shelf shall be painted with a durable black powder coat finish. The load capacity shall be 50 lbs.