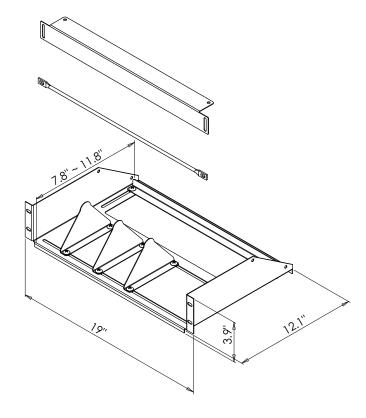

## **ER-8RSA**

Adjustable Eight Receiver Rack Shelf

## **Product Features:**

Accommodates up to eight receivers

Adjusts left to right and front to back

Includes front and top anti-roll bars

Includes 10-32 and 12-24 rack screws

Load capacity – 50 lbs

Black powder coat finish

## **Product Specifications:**

(for Architects & Engineers)

US Patent #: 7,850,022

The equipment rack shelf shall be the Video Mount Products (VMP) model ER-8RSA. The shelf shall be compatible with standard 19" equipment racks without modification. The shelf shall fit all components up to 17.375" in width. The shelf shall include front and top anti-roll bars and 7 shelf dividers. The shelf shall be painted with a durable black powder coat finish. The load capacity shall be 50 lbs.