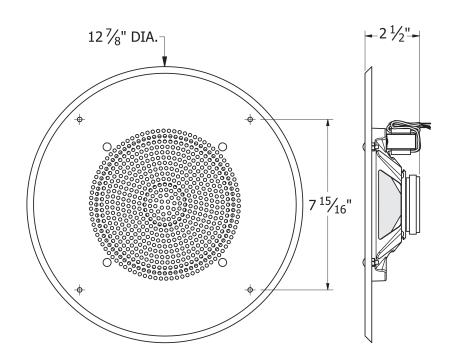

| APPLICATION     | Intended Use:             | Indoor environment                                           |
|-----------------|---------------------------|--------------------------------------------------------------|
|                 | Program Material:         | Signal tones, voice and music                                |
| AUDIO           | Average Sensitivity:      | 92 dB SPL, 1W/ 1M                                            |
| PERFORMANCE     | Loudspeaker Power Rating: | 12W RMS, EIA 426A Standard                                   |
|                 | Maximum Power Rating:     | 15W @ 8 Ohms                                                 |
|                 | Calculated Output:        | 98dB SPL, 4W/ 1M                                             |
|                 | Magnet Type & Weight:     | BeFe Ceramic, 5 oz. Nominal                                  |
|                 | Frequency Response:       | 65Hz - 17 kHz, EIA 426A Standard                             |
|                 | Nominal Coverage Angle:   | 100° Included Angle, -6dB/2kHz, Half Space                   |
|                 | Audio Connection:         | 7", Color-coded, Pre-tinned Leads                            |
| COMPONENT       | Dimensions:               | 12 ½" (Diameter) x 2 ½" (H)                                  |
|                 | Combined Weight:          | 3.5 lbs.                                                     |
|                 | Loudspeaker Model:        | 8C5PAX                                                       |
|                 | Loudspeaker Specs:        | 8" O.D. loudspeaker, 5 oz. magnet                            |
|                 | Transformer:              | TBL25: 4W, 25V, with 5 taps (0.25W, 0.50W, 1.0W, 2.0W, 4.0W) |
|                 | Baffle:                   | BR8W: round, steel, screw-mount                              |
|                 | Finish:                   | White powder coat finish                                     |
| RECOMMENDED     | Enclosures:               | ERD-8, ERD8U                                                 |
| QUAM COMPONENTS | Mounting Supports:        | SSB-2, SSB-3, SSB-7                                          |