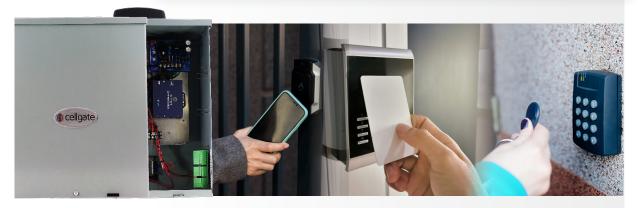

4 Door Controller with Optional Integrated Cameras

Cellular Wiegand Entry

▶y )**)(**( cellgate

powered by:

## Key Features

- Supports up to 4 doors
- Supports up to 4 cameras \*see external camera sheet
- Integrated access control and cameras
- Verizon or AT&T LTE service, ships both SIMs \*no VoIP fees required