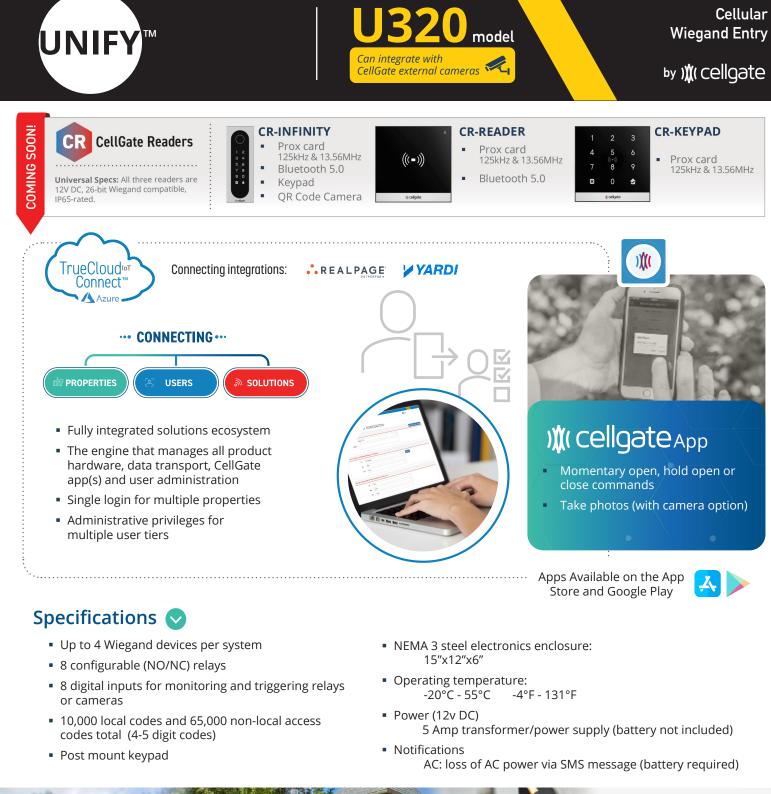

## Key Features

- Supports up to 4 doors
- Supports up to 4 cameras \*see external camera sheet
- Integrated access control and cameras
- Verizon or AT&T LTE service, ships both SIMs \*no VoIP fees required

- Multi-Wiegand expansion capability
- Manage multiple devices, properties, and users with TrueCloud Connect<sup>™</sup>

## Part Numbers

AAXX-LTE-ATT AAXX-LTE-VZN

Part Number:

CB-WIM-2000 **1 Wiegand Expansion Board per door/gate** 1 Wiegand, 2 inputs, 2 relays \*\*Each U320 requires a minimum of 1 CB-WIM-2000

Connect™ Azure