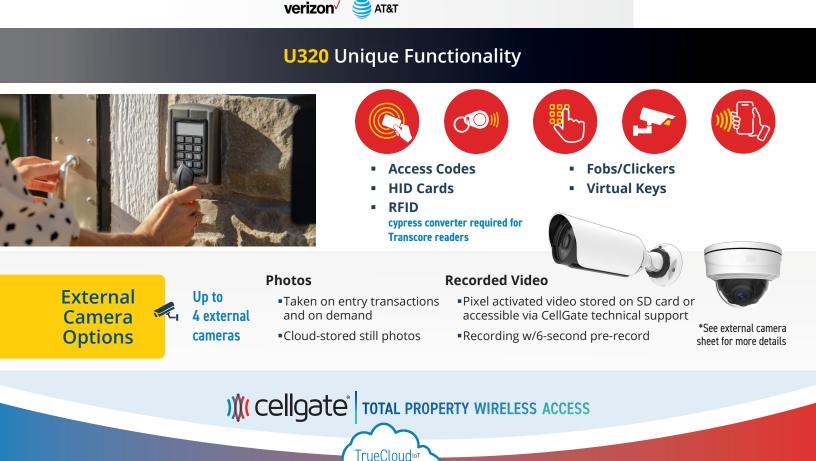

## Key Features

- Supports up to 4 doors
- Supports up to 4 cameras \*see external camera sheet
- Integrated access control and cameras
- Verizon or AT&T LTE service, ships both SIMs \*no VoIP fees required

- Multi-Wiegand expansion capability
- Manage multiple devices, properties, and users with TrueCloud Connect<sup>™</sup>