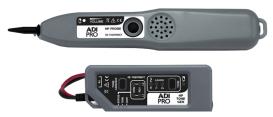

## HIGH POWER TONE AND PROBE SET

ADI PRO's High Power Tone and Probe Set includes a professional tone generator with alligator clips and a high-quality tone tracing probe. The high power tone generator enables signal detection over 20 miles away and makes tracing through walls and enclosures easier with multiple tones and power levels suited for network, signal wire, coax and telephone cable applications.

Trace Network, Telephone or Coax Cable

High Power – Works Through Walls

4 Amplitude Levels and 3 Different Tones

Alligator Clips and RJ12/RJ45 Patch Cable

**Constant Amplitude Tone Throughout Battery Life** 

## **OE-TNEPRBKT**

**Product Specifications** 

PART #: 0E-TNEPRBKT

UPC: 840049303911

**Dimensions:** 4.5" x 1.75" x 1.3" (11.4 x 4.4 x 3.3cm)

Weight: 10.0 oz. (283.5g) with battery

**Tone Frequencies (±1%):** Dual: 1,165Hz and 874Hz Single: 1,165Hz and 874Hz