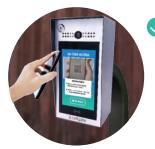

### QR Code Key Visitor Management

Individual Keys for one visitor

who requires recurring and/or restricted access

**Temporary Event Keys** for multiple visitors requiring access between 1-hour & up to 7 days unrestricted.