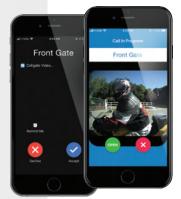

# Key Features

- Streaming internet video telephone entry
- Brilliant 8" color touchscreen
- Calls up to 6 app video contacts and 3 voice-only numbers per directory listing
- Voice Mail Intelligence VMI system ignores voice mail and continues call group
- Access control via one native 26-bit Wiegand expansion panel; CellGate readers available

powered by: ethernet

- Built-in HID card reader
- 10,000 local codes and 64,000 non-local codes
- Prop open notification if gate is left open more than 3 minutes
- SmartScreen call management customizable touch screen call options for improved visitor management
- One Step Network Configuration defaults to DHCP setting. no private IP addresses are required. POE compatible.