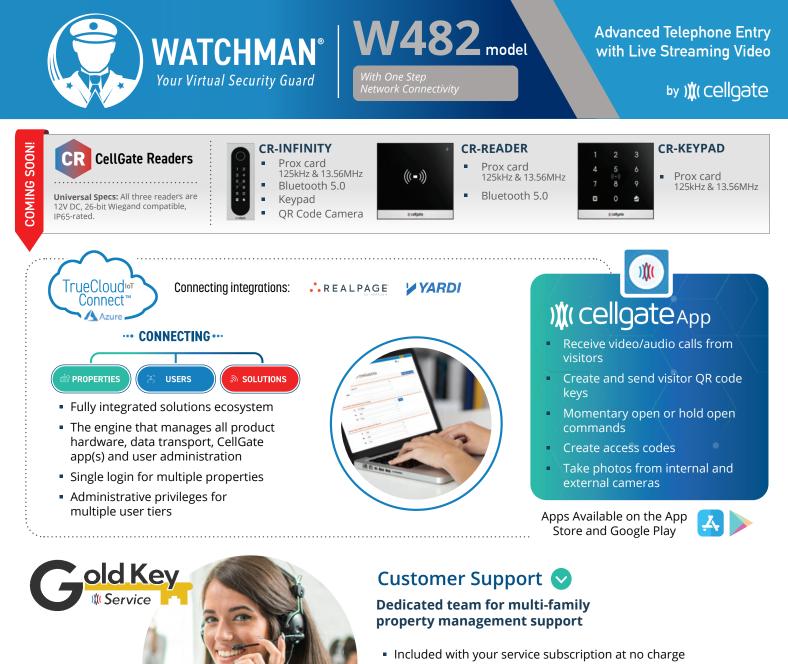

Your Virtual Security Guard

with One Step <u>Network C</u>onnectivity Advanced Telephone Entry with Live Streaming Video

▶y )**∦**( cellgate

#### For single family and multi-family applications, supports up to 1,500 directory listings

W482 ONE STEP NETWORK CONNECTIVITY

Does not support CellGate external cameras

## Part Numbers

Surface Mount AA1MLPE-VPN

Recessed Mount Kit ENC-WRM1001

# Key Features

- Streaming internet video telephone entry
- Brilliant 8" color touchscreen
- Calls up to 6 app video contacts and 3 voice-only numbers per directory listing
- Voice Mail Intelligence VMI system ignores voice mail and continues call group
- Access control via one native 26-bit Wiegand expansion panel; CellGate readers available

powered by: ethernet

- Built-in HID card reader
- 10,000 local codes and 64,000 non-local codes
- Prop open notification if gate is left open more than 3 minutes
- SmartScreen call management customizable touch screen call options for improved visitor management
- One Step Network Configuration defaults to DHCP setting. no private IP addresses are required. POE compatible.

### Connecting Integrations

### Fire Alarm Function

- Able to receive a fire alarm input & open assigned devices
- Entries can be secured at end of fire alarm event

ᠵ No External Camera Options

Azure 🖌

1.855.694.2837

cell-gate.com

- Assists with account setup
- Credential portal upload support
- Virtual TrueCloud Connect<sup>™</sup> training, including video tutorial
- TrueCloud Connect<sup>™</sup> and CellGate app support for the life of your account