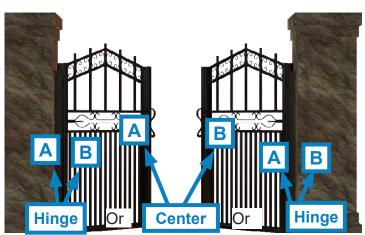

### **Magnetic Switch Setup**

The Mag Switch can be placed anywhere that allows A and B to be pulled at least 2 inches away from each other when the gate is open and within 1.5 inches when the gate is closed.

### **Magnetic Switch Wiring**