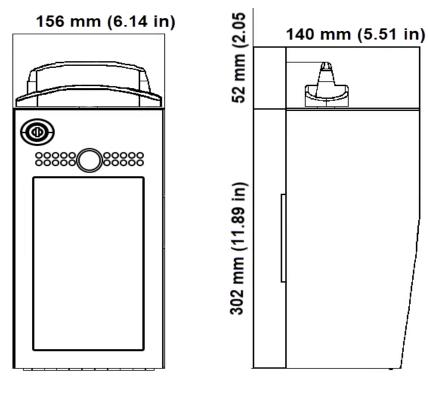

### Watchman W480 Unit

**NOTE** Leave one key with the customer.

- 5. Nuts X 4
- 6. Bolts X 4
- 7. Install Guide
- 8. Customer Information Packet

**Power Supply Wiring** 

by )≬( cellgate