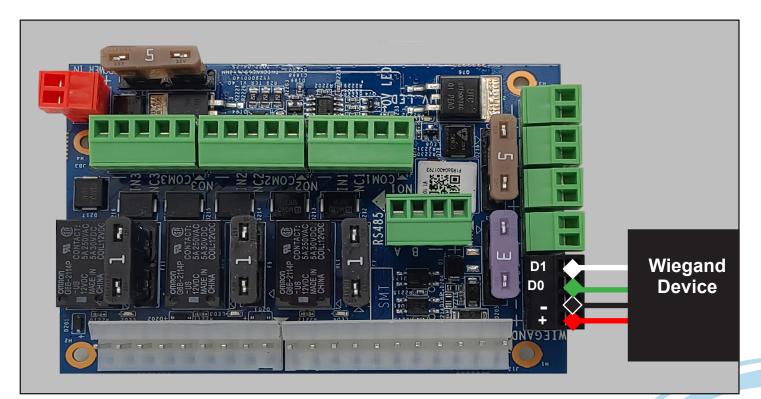

### Wiegand Wiring to Board and Direct to Faceplate, 26 Bit Reader To Interface Board