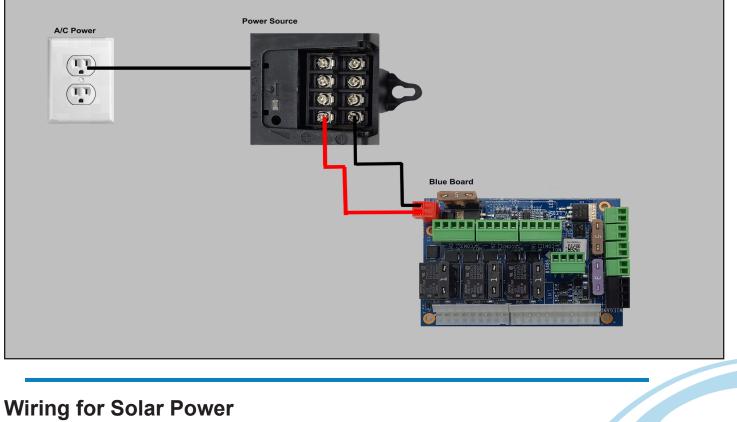

### Watchman W480 Unit

**NOTE** Leave one key with the customer.

- 5. Nuts X 4
- 6. Bolts X 4
- 7. Install Guide
- 8. Customer Information Packet

**Power Supply Wiring** 

by )≬( cellgate