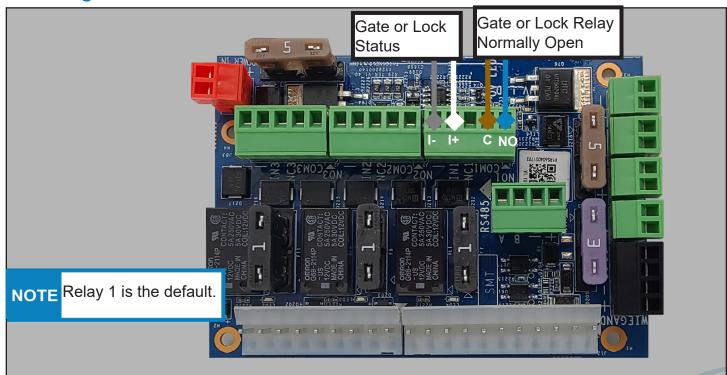

# ) cellgate



## **Quick Install Guide**

AA1MLPE VPN

2023

Cellgate Support: 972-231-1999, opt. 2



### Items Included in Kit

The following items are included in your W480 delivery.

- 1. Watchman 480 Unit
- 2. 12 Volt DC Power Supply
- 3. Magnetic Read Switch
- 4. Keys

### Wiring Examples

### Watchman W480 Unit

**NOTE** Leave one key with the customer.

- 5. Nuts X 4
- 6. Bolts X 4
- 7. Install Guide
- 8. Customer Information Packet

**Power Supply Wiring** 



by )≬( cellgate







### ▶y )**)(** cellgate

### Wiring with Transformer









#### Interface Wiring Diagram Oriented the same as the Watchman install





### by )≬( cellgate

#### Dry Contact Relay, Normally Open Dry Contact No Voltage to Lock or Gate



#### **Dry Contact Relay, Normally Closed Dry Contact** No Voltage to Lock or Gate



1.855.694.2837



### by )≬( cellgate

### Lock Requiring Constant 12 V: Wet Contact Relay, Normally Open

Door/lock opens (releases) when power is added.



### Lock Requiring Constant 12 V: Wet Contact Relay, Normally Closed







### Wiegand Wiring to Board and Direct to Faceplate, 26 Bit Reader To Interface Board



### Wiring Standards

Positive: White Negative: Gray Normally Open (NO): Blue Normally Closed (NC): Orange Common: Brown Positive Power (when live): Red Ground: Black

Wiegand 1: White Wiegand 0: Green

**)**( cellgate

8



### **Magnetic Switch Setup**

The Mag Switch can be placed anywhere that allows A and B to be pulled at least 2 inches away from each other when the gate is open a