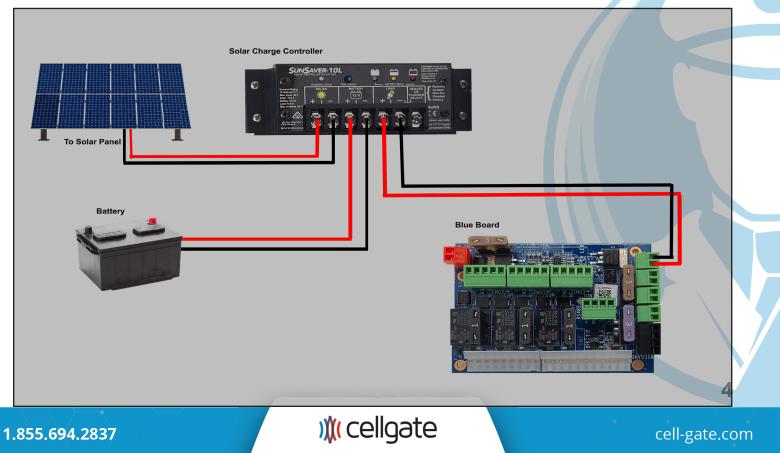

# ) cellgate



## **Quick Install Guide**

AA1MLPE VPN

2023

Cellgate Support: 972-231-1999, opt. 2



### Items Included in Kit

The following items are included in your W480 delivery.

- 1. Watchman 480 Unit
- 2. 12 Volt DC Power Supply
- 3. Magnetic Read Switch
- 4. Keys

### Wiring Examples

### Watchman W480 Unit

**NOTE** Leave one key with the customer.

- 5. Nuts X 4
- 6. Bolts X 4
- 7. Install Guide
- 8. Customer Information Packet

**Power Supply Wiring** 



by )≬( cellgate







### ▶y )**)(** cellgate

### Wiring with Transformer









#### Interface Wiring Diagram Oriented the same as the Watchman install





### by )≬( cellgate

#### Dry Contact Relay, Normally Open Dry Contact No Voltage to Lock or Gate



#### **Dry Contact Relay, Normally Closed Dry Contact** No Voltage to Lock or Gate



1.855.694.2837



### by )≬( cellgate

### Lock Requiring Constant 12 V: Wet Contact Relay, Normally Open

Door/lock opens (releases) when power is added.



### Lock Requiring Constant 12 V: Wet Contact Relay, Normally Closed







### Wiegand Wiring to Board and Direct to Faceplate, 26 Bit Reader To Interface Board



### Wiring Standards

Positive: White Negative: Gray Normally Open (NO): Blue Normally Closed (NC): Orange Common: Brown Positive Power (when live): Red Ground: Black

Wiegand 1: White Wiegand 0: Green

**)**(