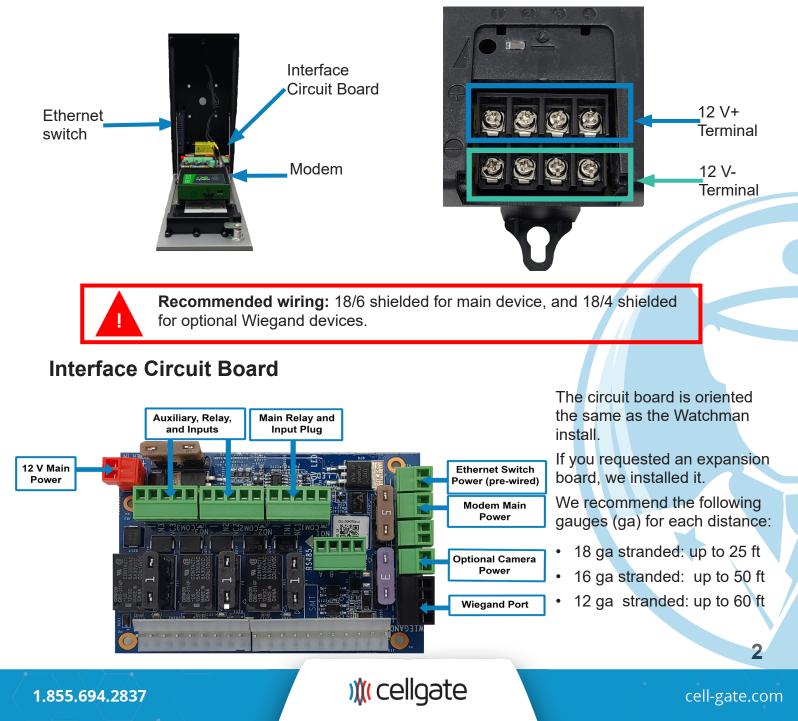

### Items Included in Kit

The following items are included in your W480 delivery.

- 1. Watchman 480 Unit
- 2. 12 Volt DC Power Supply
- 3. Magnetic Read Switch
- 4. Keys

### Watchman W480 Unit

**NOTE** Leave one key with the customer.

- 5. Nuts X 4
- 6. Bolts X 4
- 7. Install Guide
- 8. Customer Information Packet

**Power Supply Wiring** 

by )≬( cellgate

#### Interface Wiring Diagram Oriented the same as the Watchman install