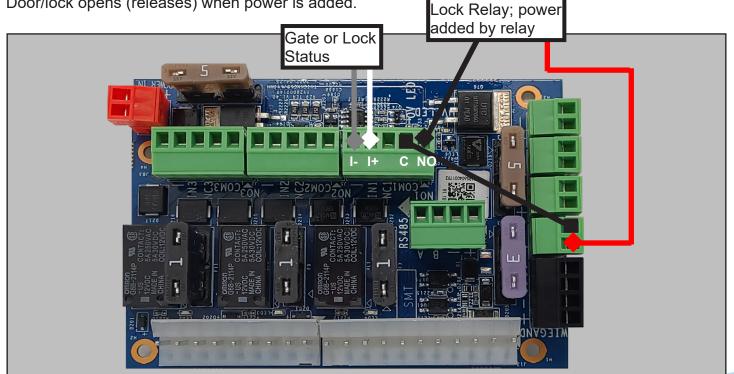

### Lock Requiring Constant 12 V: Wet Contact Relay, Normally Open

Door/lock opens (releases) when power is added.