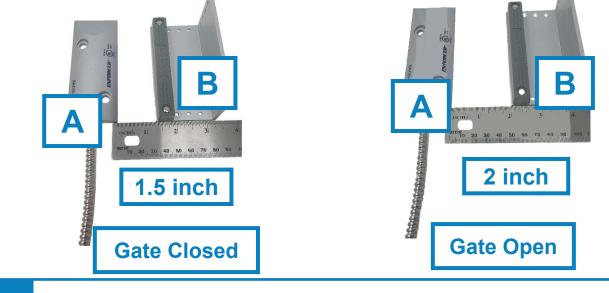

### **Magnetic Switch Setup**

The Mag Switch can be placed anywhere that allows A and B to be pulled at least 2 inches away from each other when the gate is open and within 1.5 inches when the gate is closed.