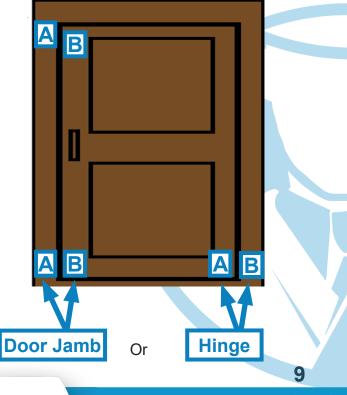

### **Magnetic Switch Setup**

The Mag Switch can be placed anywhere that allows A and B to be pulled at least 2 inches away from each other when the gate is open and within 1.5 inches when the gate is closed.

**NOTE** Gate statuses can be inverted. If needed, call CellGate to invert.

### **Magnetic Switch Wiring**