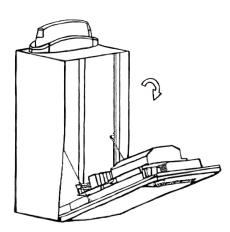

late, 26 Bit Reader To Interface Board



### Wiring Standards

Positive: White Negative: Gray Normally Open (NO): Blue Normally Closed (NC): Orange Common: Brown Positive Power (when live): Red Ground: Black

Wiegand 1: White Wiegand 0: Green

**)**( cellgate

8



### **Magnetic Switch Setup**

The Mag Switch can be placed anywhere that allows A and B to be pulled at least 2 inches away from each other when the gate is open and within 1.5 inches when the gate is closed.



**NOTE** Gate statuses can be inverted. If needed, call CellGate to invert.

### **Magnetic Switch Wiring**

### **Gate Wiring**



**Door Wiring** 



) (cellgate



### ▶y )**)(** cellgate

### **Mounting to Standard Pedestal Mount**







10



by )∦( cellgate

### Mounting to Standard Pedestal Mount, Continued









) (cellgate

cell-gate.com

11