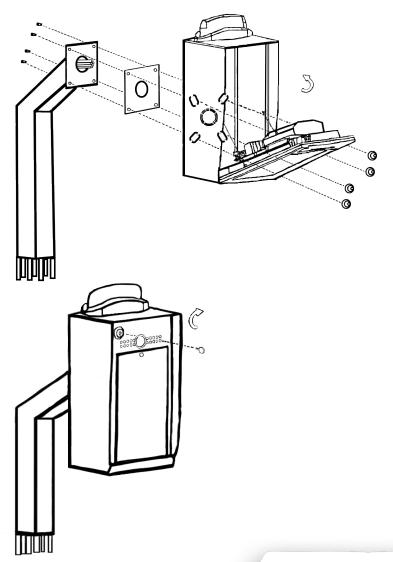

### **Mounting to Standard Pedestal Mount**

10

by )∦( cellgate

### Mounting to Standard Pedestal Mount, Continued

) (cellgate

cell-gate.com

11