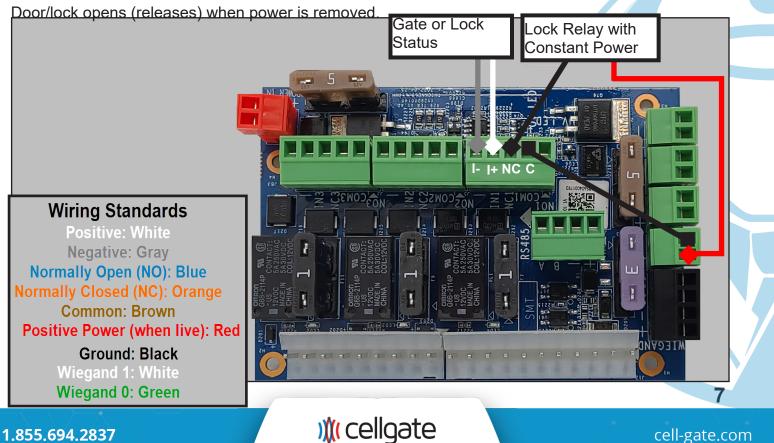

### Lock Requiring Constant 12 V: Wet Contact Relay, Normally Open

Door/lock opens (releases) when power is added.

### Wiring Standards

Positive: White Negative: Gray Normally Open (NO): Blue Normally Closed (NC): Orange Common: Brown Positive Power (when live): Red Ground: Black

Wiegand 1: White Wiegand 0: Green

**)**( cellgate