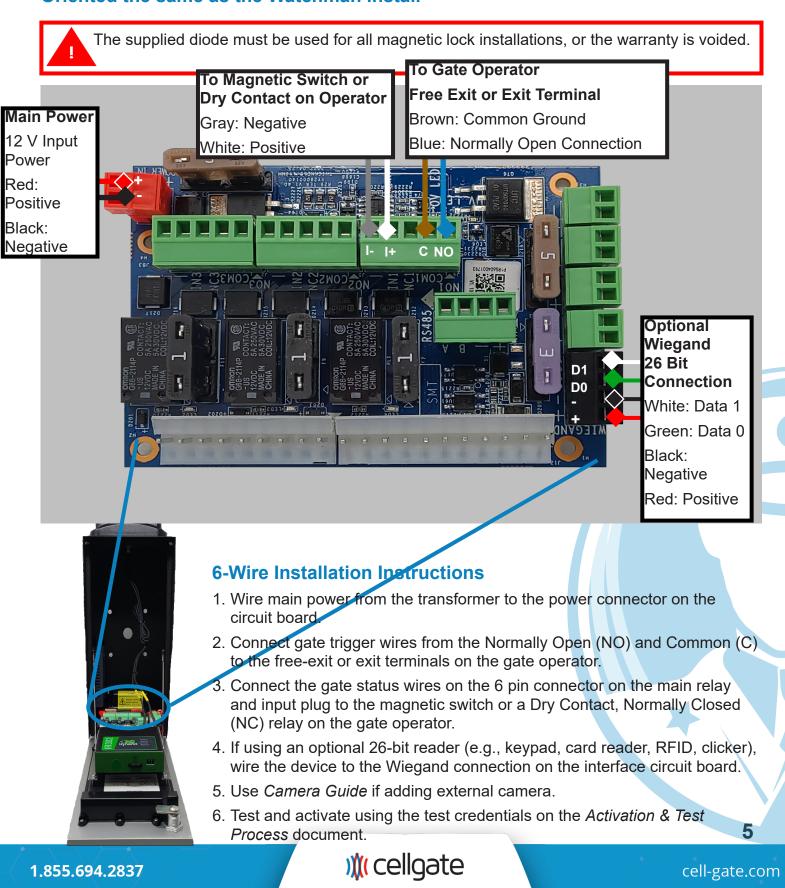

#### Interface Wiring Diagram Oriented the same as the Watchman install

### Wiring Standards

Positive: White Negative: Gray Normally Open (NO): Blue Normally Closed (NC): Orange Common: Brown Positive Power (when live): Red Ground: Black

Wiegand 1: White Wiegand 0: Green

**)**( cellgate