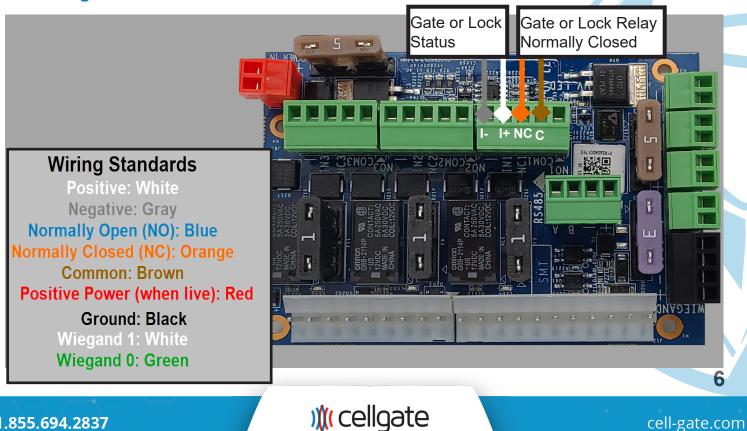

#### **Dry Contact Relay, Normally Closed Dry Contact** No Voltage to Lock or Gate

1.855.694.2837

### Wiring Standards

Positive: White Negative: Gray Normally Open (NO): Blue Normally Closed (NC): Orange Common: Brown Positive Power (when live): Red Ground: Black

Wiegand 1: White Wiegand 0: Green

**)**( cellgate