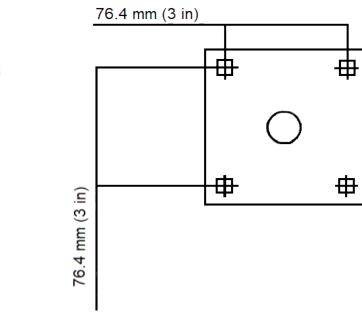

### **Mounting to Standard Pedestal Mount**

10

by )∦( cellgate

### Mounting to Standard Pedestal Mount, Continued

) (cellgate

cell-gate.com

11