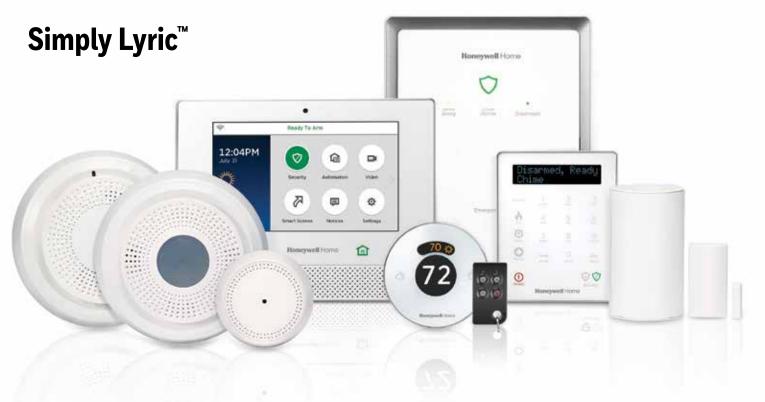

# Honeywell Home Security and Home Control

**Honeywell Home is proud to introduce Lyric**—our next-generation security and home control system that's professionally installed and monitored but doesn't require a professional to understand and use. It features an elegant design, encrypted two-way peripherals and an innovative, cloud-based management tool—making it easier to sell, easier to install and easier to maintain.