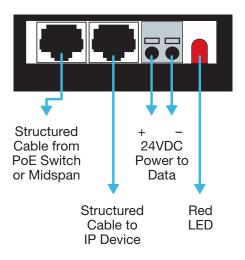

## **Typical Application**

## PoE+ Adapter/Converter

Altronix NetWay3024 adapter converts PoE+ (30W) to 24VDC @ up to 1A. It is compatible with PoE switches and midspans.

### Indicators (LED)

Red LED: Power ON