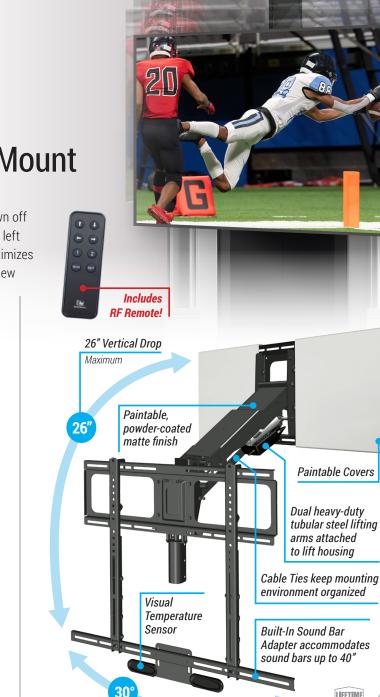

## **FEATURES INCLUDE:** • RF REMOTE CONTROL

No need to point at a receiver with the included RF remote.

OFF-THE-WALL DISTANCE

16

#### Automatically lower and swivel the TV using 2 Memory presets on the remote control.

AUTOMATIC DROP & SWIVEL

## SILENT OPERATION

Electronic actuators allow for smooth, barely audible movement

 VISUAL TEMPERATURE SENSOR Height adjustable heat sensor changes to a

## red color at temperatures above 110° F

## • SOFT & HARD TRAVEL STOPS

• PATENTED CENTERING CAMS

Vertical & Horizontal travel limits provide a virtual safety shield that prevents the TV from touching the wall or mantel

VERTICAL DROP

26" MAX

ΜΔΧ LOAD

115 lbs

#### Centering Cams automatically swivels the TV to center while raising the mount.

 SWIVEL SAFETY CLUTCH Friction clutch automatically disengages if

the mount swivels into an object.

## POST-INSTALLATION LEVELING

Allows for screen position refinement after the mount is installed.

• PAINTABLE WALL PLATE COVERS Paintable to match your wall color

| PRODUCT SPECIFICATIONS |                |
|------------------------|----------------|
| Mount Weight           | 43 lbs.        |
| Package Weight         | 49 lbs.        |
| Package Dimensions     | 38" x 16" x 7" |
| UPC Code               | 860006443931   |

# **RB100** Recess Box

The perfect solution for 1.8" Flush-to-Wall storage by allowing the MM815's Center Lifting Arm to fold into the wall when the TV is in a raised position.

30° Swivel

Each Direction

For more information on MantelMountPro's All-New MM815 Motorized Drop-Down & Swivel TV Mount, check out the MantelMount Toolbox!