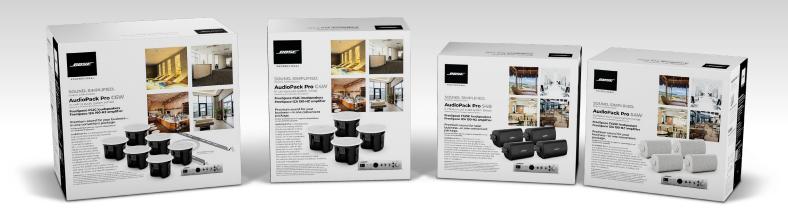

AudioPack Pro C4W (four white, in-ceiling)\*

**AudioPack Pro C6W** (six white, in-ceiling with tile bridges)\*\*

AudioPack Pro S4B (four surface-mount, black)

AudioPack Pro S4W (four surface-mount, white)

- \* Available outside of North America
- \*\* Available in North America only