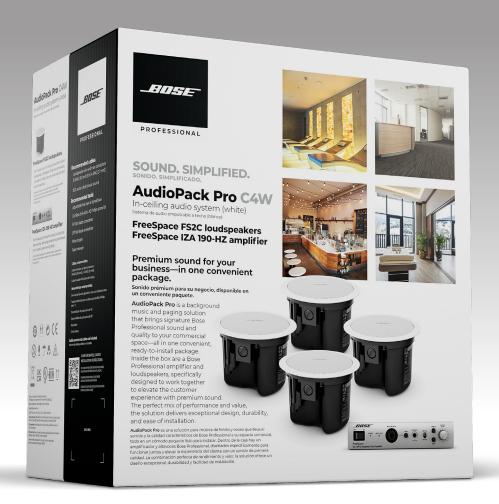

AudioPack Pro C4W (four white, in-ceiling)\*

**AudioPack Pro C6W** (six white, in-ceiling with tile bridges)\*\*

AudioPack Pro S4B (four surface-mount, black)

AudioPack Pro S4W (four surface-mount, white)

Inside the box are a Bose Professional amplifier and loudspeakers, specifically matched and optimized to enhance the customer experience with premium sound. The ideal mix of performance and value, these solutions deliver exceptional durability, clean design, and ease of installation.

The package also includes the FreeSpace IZA 190-HZ integrated zone amplifier. Easy to install and use every day, this powerful yet compact amp can be conveniently placed out of the way to save space.

DIFFERENT SYSTEM PACKAGES TO MEET YOUR SPECIFIC AUDIO NEEDS: