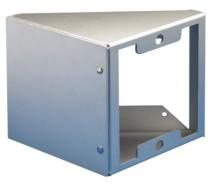

## **45° INCLINATION HOUSING 2 MODULES ENTRANCE PANEL**

Housing made of aluminium which allows the Ultra, Powercom, Ikall and Ikall Metal entrance panel to be rotaedby 45°. Once fitted to the wall, the housing angles the entrance panel laterallytowards the user for easier and practical use. N° modules: 2. Dimensions: 183x242x100 mm.