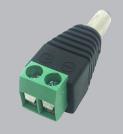

**Dimensions:** 3' dual leads

**0E-DCMPIG10P** 

**0E-DCP2TB10P** 

2.1MM DC PLUG TO TERMINAL (10-PACK)

Features: Durable power connector

Fast, reliable connection

Easily replaceable

**Dimensions:** 1" long