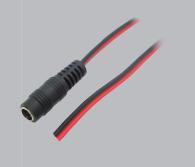

> 2.1MM DC POWER JACK FEMALE TO **DUAL PIGTAIL (10-PACK)**

Features: DC jack provides maximum connectivity **0E-DCFPIG10P** 

Pigtail provides maximum flexibility

Materials: Copper cable with PVC insulation

**Dimensions:** 3' dual leads

2.1MM DC POWER PLUG MALE TO **DUAL PIGTAIL (10-PACK)** 

Features: DC PLUG provides maximum connectivity

Pigtail provides maximum flexibility

**Materials:** Copper cable with PVC insulation