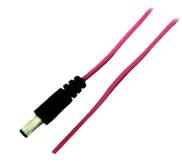

**Dimensions:** 3' dual leads

2.1MM DC POWER PLUG MALE TO **DUAL PIGTAIL (10-PACK)** 

Features: DC PLUG provides maximum connectivity

Pigtail provides maximum flexibility

**Materials:** Copper cable with PVC insulation

**Dimensions:** 3' dual leads

**0E-DCMPIG10P** 

**0E-DCP2TB10P** 

2.1MM DC PLUG TO TERMINAL (10-PACK)

Features: Durable power connector

Fast, reliable connection

Easily replaceable

**Dimensions:** 1" long