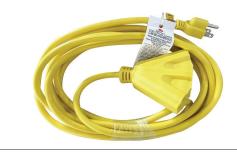

## EXTENSION CORDS HEAVY-DUTY, INDOOR/OUTDOOR

These heavy-duty, 16 AWG and 14 AWG extension cords are UL certified and suitable for both indoor and outdoor use. Extend power to computers, power transformers and other devices in both commercial and residential applications.

Configuration: (1) NEMA 5-15P to (3) NEMA 5-15R

Input: 15A, 125V, 1875W

For more information contact your ADI Sales person or visit adiglobal.com/adiexclusivebrands