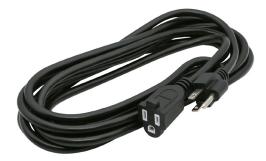

## EXTENSION CORDS HEAVY-DUTY, INDOOR/OUTDOOR

These heavy-duty, 16 AWG and 14 AWG extension cords are UL certified and suitable for both indoor and outdoor use. Extend power to computers, power transformers and other devices in both commercial and residential applications.

**Configuration:** (1) NEMA 5-15P to (1) NEMA 5-15R

Input: 13A, 125V, 1625W

| PART #     | Length | Wire       |
|------------|--------|------------|
| 0E-CX14315 | 15'    | 14 AWG, 3C |
| 0E-CX14325 | 25'    | 14 AWG, 3C |