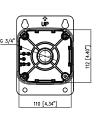

PART #: R2-WMT502

UPC: 840049305632

-\$8.8 [\$0.35"]

181.7 [7.15\*] 67.8 [2.67 60.1 [2.37"] 6 [0.24"]

G 3/4

## **INSTALLATION NOTES**

 $\oplus$ 3/4 67.4 [6.59]

INSTALL ON A FLAT WALL CAPABLE OF SUPPORTING OVER THREE TIMES THE WEIGHT OF THE CAMERA AND WALL MOUNT.

MAXIMUM LOAD CAPACITY OF WALL MOUNT IS 6.61 LB (3KG).