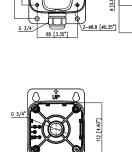

| CAPTURE ADVANCE<br>MOUNTS | R2-PNDCP201, R2-PNDCP201A<br>R2-PNDCP202, R2-PNDCP203<br>R2-PNDCP205, R2-PNDCP206<br>R2-PLMT101 |  |  |
|---------------------------|-------------------------------------------------------------------------------------------------|--|--|
| SPECIFICATIONS            |                                                                                                 |  |  |
| MATERIAL                  | ALUMINUM ALLOY                                                                                  |  |  |
| DIMENSIONS                | 7.94 × 4.73 × 6.59'' (201.8 × 120.2 × 167.4MM)                                                  |  |  |
| WEIGHT                    | 1.87 LB (0.85KG)                                                                                |  |  |
| LOAD BEARING<br>CAPACITY  | 6.61 LB (3KG)                                                                                   |  |  |
| OPERATING<br>HUMIDITY     | 0% - 90% RH                                                                                     |  |  |

## **INSTALLATION NOTES**

 $\oplus$ 3/4 67.4 [6.59]

INSTALL ON A FLAT WALL CAPABLE OF SUPPORTING OVER THREE TIMES THE WEIGHT OF THE CAMERA AND WALL MOUNT.

MAXIMUM LOAD CAPACITY OF WALL MOUNT IS 6.61 LB (3KG).