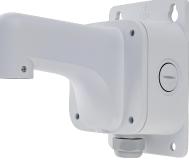

## Wall Mount with **Back Box**

Use the R2-WMT502 wall mount with back box to securely mount video surveillance cameras. Requires pendant cap or pole mount bracket.

FEATURES

- CONVENIENT WALL MOUNT **INSTALLATION**
- DURABLE ALUMINUM ALLOY

| CAPTURE ADVANCE<br>MOUNTS | R2-PNDCP201, R2-PNDCP201A<br>R2-PNDCP202, R2-PNDCP203<br>R2-PNDCP205, R2-PNDCP206<br>R2-PLMT101 |  |  |
|---------------------------|-------------------------------------------------------------------------------------------------|--|--|
| SPECIFICATIONS            |                                                                                                 |  |  |
| MATERIAL                  | ALUMINUM ALLOY                                                                                  |  |  |
| DIMENSIONS                | 7.94 × 4.73 × 6.59'' (201.8 × 120.2 × 167.4MM)                                                  |  |  |
| WEIGHT                    | 1.87 LB (0.85KG)                                                                                |  |  |
| LOAD BEARING<br>CAPACITY  | 6.61 LB (3KG)                                                                                   |  |  |
| OPERATING<br>HUMIDITY     | 0% - 90% RH                                                                                     |  |  |