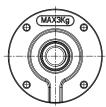

## **FEATURES**

- CONVENIENT CEILING MOUNT INSTALLATION
- DURABLE ALUMINUM ALLOY

PART#: R2-PNDMT402

UPC: 840049305601

| COMPATIBILITY             |                                                                                                 |
|---------------------------|-------------------------------------------------------------------------------------------------|
| CAPTURE ADVANCE<br>MOUNTS | R2-PNDCP201, R2-PNDCP201A<br>R2-PNDCP202, R2-PNDCP203<br>R2-PNDCP205, R2-PNDCP206<br>R2-PLMT101 |
| SPECIFICATIONS            |                                                                                                 |
| MATERIAL                  | ALUMINUM ALLOY                                                                                  |
| DIMENSIONS                | Ø5.5 1 × 10.4" (Ø140 × 264MM)                                                                   |
| WEIGHT                    | 1.23 LB (0.56KG)                                                                                |
| LOAD BEARING<br>CAPACITY  | 6.61 LB (3KG)                                                                                   |
| OPERATING<br>HUMIDITY     | 0% - 90% RH                                                                                     |

## **INSTALLATION NOTES**

INSTALL ON FLAT CEILING CAPABLE OF SUPPORTING OVER THREE TIMES THE WEIGHT OF THE CAMERA AND PENDANT MOUNT.

MAXIMUM LOAD BEARING CAPACITY OF PENDANT MOUNT IS 6.61 LB (3KG).