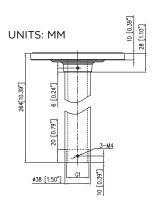

## **FEATURES**

- CONVENIENT CEILING MOUNT INSTALLATION
- DURABLE ALUMINUM ALLOY

PART#: R2-PNDMT402

UPC: 840049305601

| COMPATIBILITY             |                                                                                                 |
|---------------------------|-------------------------------------------------------------------------------------------------|
| CAPTURE ADVANCE<br>MOUNTS | R2-PNDCP201, R2-PNDCP201A<br>R2-PNDCP202, R2-PNDCP203<br>R2-PNDCP205, R2-PNDCP206<br>R2-PLMT101 |
| SPECIFICATIONS            |                                                                                                 |
| MATERIAL                  | ALUMINUM ALLOY                                                                                  |
| DIMENSIONS                | Ø5.5 1 × 10.4" (Ø140 × 264MM)                                                                   |
| WEIGHT                    | 1.23 LB (0.56KG)                                                                                |
| LOAD BEARING<br>CAPACITY  | 6.61 LB (3KG)                                                                                   |
| OPERATING<br>HUMIDITY     | 0% - 90% RH                                                                                     |