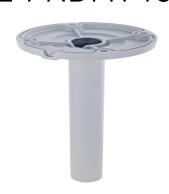

## **Pendant Mount**

Use the R2-PNDMT402 pendant mount to securely mount video surveillance cameras to ceilings. Requires pendant cap or pole mount bracket.

## **FEATURES**

- CONVENIENT CEILING MOUNT INSTALLATION
- DURABLE ALUMINUM ALLOY

PART#: R2-PNDMT402

UPC: 840049305601

| COMPATIBILITY             |                                                                                                 |
|---------------------------|-------------------------------------------------------------------------------------------------|
| CAPTURE ADVANCE<br>MOUNTS | R2-PNDCP201, R2-PNDCP201A<br>R2-PNDCP202, R2-PNDCP203<br>R2-PNDCP205, R2-PNDCP206<br>R2-PLMT101 |
| SPECIFICATIONS            |                                                                                                 |
| MATERIAL                  | ALUMINUM ALLOY                                                                                  |
| DIMENSIONS                | Ø5.5 1 × 10.4" (Ø140 × 264MM)                                                                   |
| WEIGHT                    | 1.23 LB (0.56KG)                                                                                |
| LOAD BEARING<br>CAPACITY  | 6.61 LB (3KG)                                                                                   |
| OPERATING<br>HUMIDITY     | 0% - 90% RH                                                                                     |