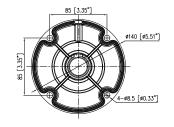

## **FEATURES**

- CONVENIENT CEILING MOUNT INSTALLATION
- DURABLE ALUMINUM ALLOY

PART#: R2-PNDMT402

UPC: 840049305601

| COMPATIBILITY             |                                                                                                 |
|---------------------------|-------------------------------------------------------------------------------------------------|
| CAPTURE ADVANCE<br>MOUNTS | R2-PNDCP201, R2-PNDCP201A<br>R2-PNDCP202, R2-PNDCP203<br>R2-PNDCP205, R2-PNDCP206<br>R2-PLMT101 |
| SPECIFICATIONS            |                                                                                                 |
| MATERIAL                  | ALUMINUM ALLOY                                                                                  |
| DIMENSIONS                | Ø5.5 1 × 10.4" (Ø140 × 264MM)                                                                   |
| WEIGHT                    | 1.23 LB (0.56KG)                                                                                |
| LOAD BEARING<br>CAPACITY  | 6.61 LB (3KG)                                                                                   |
| OPERATING<br>HUMIDITY     | 0% - 90% RH                                                                                     |