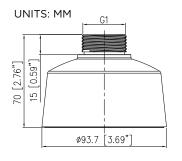

## **FEATURES**

- VERSATILE CEILING, PENDANT AND WALL MOUNT COMPATIBILITY
- DURABLE ALUMINUM ALLOY

PART #: R2-PNDCP205

UPC: 840049305533

| COMPATIBILITY              |                                   |
|----------------------------|-----------------------------------|
| CAPTURE ADVANCE<br>CAMERAS | R2-HD5MPEYE, R2-HD2MPEYE          |
| CAPTURE ADVANCE MOUNTS     | R2-PNDMT402, R2-WMT501, R2-WMT502 |
| SPECIFICATIONS             |                                   |
| MATERIAL                   | ALUMINUM ALLOY                    |
| DIMENSIONS                 | Ø3.69 × 2.76 '' (Ø93.7 × 70MM)    |
| WEIGHT                     | 0.31 LB (0.14KG)                  |
| LOAD BEARING<br>CAPACITY   | 6.61 LB (3KG)                     |
| OPERATING<br>HUMIDITY      | 0% - 90% RH                       |