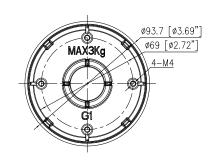

## **FEATURES**

- VERSATILE CEILING, PENDANT AND WALL MOUNT COMPATIBILITY
- DURABLE ALUMINUM ALLOY

PART #: R2-PNDCP205

UPC: 840049305533

| COMPATIBILITY              |                                   |
|----------------------------|-----------------------------------|
| CAPTURE ADVANCE<br>CAMERAS | R2-HD5MPEYE, R2-HD2MPEYE          |
| CAPTURE ADVANCE MOUNTS     | R2-PNDMT402, R2-WMT501, R2-WMT502 |
| SPECIFICATIONS             |                                   |
| MATERIAL                   | ALUMINUM ALLOY                    |
| DIMENSIONS                 | Ø3.69 × 2.76 '' (Ø93.7 × 70MM)    |
| WEIGHT                     | 0.31 LB (0.14KG)                  |
| LOAD BEARING<br>CAPACITY   | 6.61 LB (3KG)                     |
| OPERATING<br>HUMIDITY      | 0% - 90% RH                       |

## INSTALLATION NOTES

INSTALL ON FLAT SURFACE CAPABLE OF SUPPORTING OVER THREE TIMES THE WEIGHT OF THE CAMERA AND PENDANT CAP.

MAXIMUM LOAD BEARING CAPACITY OF PENDANT CAP IS 6.61 LB (3KG).