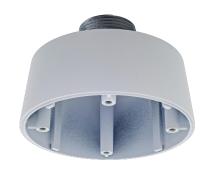

## **Pendant Cap**

Use the R2-PNDCP205 pendant cap to conceal and protect cable when mounting video surveillance cameras to ceilings or pendant or wall mounts.

## **FEATURES**

- VERSATILE CEILING, PENDANT AND WALL MOUNT COMPATIBILITY
- DURABLE ALUMINUM ALLOY

PART #: R2-PNDCP205

UPC: 840049305533

| COMPATIBILITY              |                                   |
|----------------------------|-----------------------------------|
| CAPTURE ADVANCE<br>CAMERAS | R2-HD5MPEYE, R2-HD2MPEYE          |
| CAPTURE ADVANCE MOUNTS     | R2-PNDMT402, R2-WMT501, R2-WMT502 |
| SPECIFICATIONS             |                                   |
| MATERIAL                   | ALUMINUM ALLOY                    |
| DIMENSIONS                 | Ø3.69 × 2.76 '' (Ø93.7 × 70MM)    |
| WEIGHT                     | 0.31 LB (0.14KG)                  |
| LOAD BEARING<br>CAPACITY   | 6.61 LB (3KG)                     |
| OPERATING<br>HUMIDITY      | 0% - 90% RH                       |