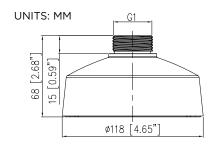

## **FEATURES**

- VERSATILE CEILING, PENDANT AND WALL MOUNT COMPATIBILITY
- DURABLE ALUMINUM ALLOY

PART #: R2-PNDCP203

UPC: 840049305526

| COMPATIBILITY              |                                   |
|----------------------------|-----------------------------------|
| CAPTURE ADVANCE<br>CAMERAS | IP: R2-8MPFXTUR, R2-5MPFXTUR      |
| CAPTURE ADVANCE MOUNTS     | R2-PNDMT402, R2-WMT501, R2-WMT502 |
| SPECIFICATIONS             |                                   |
| MATERIAL                   | ALUMINUM ALLOY                    |
| DIMENSIONS                 | Ø4.65 × 2.68" (Ø118 ×68MM)        |
| WEIGHT                     | 0.42 LB (0.17KG)                  |
| LOAD BEARING CAPACITY      | 6.61 LB (3KG)                     |
| OPERATING<br>HUMIDITY      | 0% - 90% RH                       |