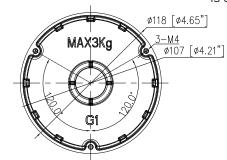

## **FEATURES**

- VERSATILE CEILING, PENDANT AND WALL MOUNT COMPATIBILITY
- DURABLE ALUMINUM ALLOY

PART #: R2-PNDCP203

UPC: 840049305526

| COMPATIBILITY              |                                   |
|----------------------------|-----------------------------------|
| CAPTURE ADVANCE<br>CAMERAS | IP: R2-8MPFXTUR, R2-5MPFXTUR      |
| CAPTURE ADVANCE MOUNTS     | R2-PNDMT402, R2-WMT501, R2-WMT502 |
| SPECIFICATIONS             |                                   |
| MATERIAL                   | ALUMINUM ALLOY                    |
| DIMENSIONS                 | Ø4.65 × 2.68" (Ø118 ×68MM)        |
| WEIGHT                     | 0.42 LB (0.17KG)                  |
| LOAD BEARING CAPACITY      | 6.61 LB (3KG)                     |
| OPERATING<br>HUMIDITY      | 0% - 90% RH                       |

## **INSTALLATION NOTES**

INSTALL ON FLAT SURFACE CAPABLE OF SUPPORTING OVER THREE TIMES THE WEIGHT OF THE CAMERA AND PENDANT CAP.

MAXIMUM LOAD BEARING CAPACITY OF PENDANT CAP IS 6.61 LB(3KG).