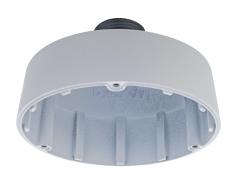

## **Pendant Cap**

## R2-PNDCP203

Use the R2-PNDCP203 pendant cap to conceal and protect cable when mounting video surveillance cameras to ceilings or pendant or wall mounts.

## **FEATURES**

- VERSATILE CEILING, PENDANT AND WALL MOUNT COMPATIBILITY
- DURABLE ALUMINUM ALLOY

PART #: R2-PNDCP203

UPC: 840049305526

| COMPATIBILITY              |                                   |
|----------------------------|-----------------------------------|
| CAPTURE ADVANCE<br>CAMERAS | IP: R2-8MPFXTUR, R2-5MPFXTUR      |
| CAPTURE ADVANCE MOUNTS     | R2-PNDMT402, R2-WMT501, R2-WMT502 |
| SPECIFICATIONS             |                                   |
| MATERIAL                   | ALUMINUM ALLOY                    |
| DIMENSIONS                 | Ø4.65 × 2.68" (Ø118 ×68MM)        |
| WEIGHT                     | 0.42 LB (0.17KG)                  |
| LOAD BEARING CAPACITY      | 6.61 LB (3KG)                     |
| OPERATING<br>HUMIDITY      | 0% - 90% RH                       |