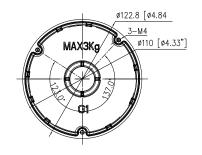

## **FEATURES**

- VERSATILE CEILING, PENDANT AND WALL MOUNT COMPATIBILITY
- DURABLE ALUMINUM ALLOY

PART #: R2-PNDCP201

UPC: 840049305496

| COMPATIBILITY            |                                     |
|--------------------------|-------------------------------------|
| CAPTURE ADVANCE CAMERAS  | IP: R2-5MPDMTRZ<br>HD: R2-HD5MPMODM |
| CAPTURE ADVANCE MOUNTS   | R2-PNDMT402, R2-WMT501, R2-WMT502   |
| SPECIFICATIONS           |                                     |
| MATERIAL                 | ALUMINUM ALLOY                      |
| DIMENSIONS               | Ø4.83 × 2.68'' (Ø122.8×68MM)        |
| WEIGHT                   | 0.37 LB (0.17KG)                    |
| LOAD BEARING<br>CAPACITY | 6.61 LB (3KG)                       |
| OPERATING<br>HUMIDITY    | 0% - 90% RH                         |

## INSTALLATION NOTES

INSTALL ON FLAT SURFACE CAPABLE OF SUPPORTING OVER THREE TIMES THE WEIGHT OF THE CAMERA AND PENDANT CAP.

MAXIMUM LOAD BEARING CAPACITY OF PENDANT CAP IS 6.61 LB (3KG).