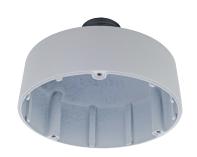

## **Pendant Cap**

Use the R2-PNDCP201 pendant cap to conceal and protect cable when mounting video surveillance cameras to ceilings or pendant or wall mounts.

## **FEATURES**

- VERSATILE CEILING, PENDANT AND WALL MOUNT COMPATIBILITY
- DURABLE ALUMINUM ALLOY

PART #: R2-PNDCP201

UPC: 840049305496

| COMPATIBILITY            |                                     |
|--------------------------|-------------------------------------|
| CAPTURE ADVANCE CAMERAS  | IP: R2-5MPDMTRZ<br>HD: R2-HD5MPMODM |
| CAPTURE ADVANCE MOUNTS   | R2-PNDMT402, R2-WMT501, R2-WMT502   |
| SPECIFICATIONS           |                                     |
| MATERIAL                 | ALUMINUM ALLOY                      |
| DIMENSIONS               | Ø4.83 × 2.68'' (Ø122.8×68MM)        |
| WEIGHT                   | 0.37 LB (0.17KG)                    |
| LOAD BEARING<br>CAPACITY | 6.61 LB (3KG)                       |
| OPERATING<br>HUMIDITY    | 0% - 90% RH                         |